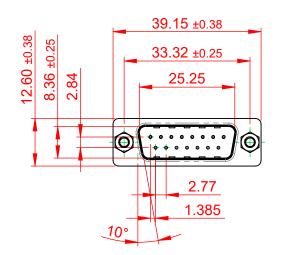

## 6.0 10.5

NOTES:

MATERIAL:

HOUSING: THERMOPLASTIC POLYESTER, UL94V-0 SHELL: STEEL, TIN PLATED CONTACT: COPPER ALLOY, 30µ GOLD PLATED

OPERATING TEMPERATURE: -55°C to +85°C

CURRENT RATING: 3A PER CONTACT CONTACT RESISTANCE: 25mQ MAX. INSULATOR RESISTANCE: 5000MΩ min. DIELECTRIC WITHSTANDING VOLTAGE: 1000V AC rms