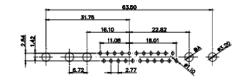

22.83

11W1 Male/Female

17W2 Male/Female

THIS SERIES FULLY CONFORMS TO THE EUROPEAN UNION DIRECTIVES 2011/65/EU FOR RoHS COMPLIANCY. COMPLIANT

THIS IS A C.A.D. GENERATED DRAWING TOLERANCE UNLESS OTHERWISE SPECIFIED DO NOT MAKE MANUAL REVISIONS TO MASTER. .X ±0.25

13W3 Female

47W1 Female

36W4 Female

17W5 Male

COMPLIANT

2.77

|                                                                                                   |                                                                                |                                                                                                                                                                                                                | SW REFERENCE NO.: 627 COMBO ASSEMBLY |                  |       |
|---------------------------------------------------------------------------------------------------|--------------------------------------------------------------------------------|----------------------------------------------------------------------------------------------------------------------------------------------------------------------------------------------------------------|--------------------------------------|------------------|-------|
|                                                                                                   | COMBINATION D-SUB                                                              |                                                                                                                                                                                                                | DRAWN: C.B                           | DATE: JAN. 01/20 | 19    |
|                                                                                                   |                                                                                |                                                                                                                                                                                                                | CHECKED:                             | DATE:            |       |
| THIS SERIES FULLY CONFORMS TO<br>THE EUROPEAN UNION DIRECTIVES<br>2011/65/EU FOR RoHS COMPLIANCY. | EDAC INC<br>TORONTO, ONTARIO<br>CANADA<br>YOUR CONNECTION TO QUALITY & SERVICE | THESE DRAWINGS AND SPECIFICATIONS<br>ARE THE PROPERTY OF EDAC INC.,AND<br>SHALL NOT BE REPRODUCED,OR COPIED<br>OR USED AS THE BASIS FOR THE<br>MANUFACTURE OR SALE OF APPARATUS<br>WITHOUT WRITTEN PERMISSION. | SCALE: N.T.S                         | SHEET 4 OF       | 4     |
|                                                                                                   |                                                                                |                                                                                                                                                                                                                | DRAWING NUMBER: 627-8W8-224-3TB      |                  | ISSUE |
|                                                                                                   |                                                                                |                                                                                                                                                                                                                | PART NUMBER: 627-8W8                 | -224-3TB         | 1     |