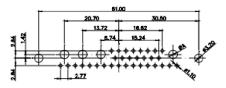

25W3 Male

25W3 Female

13W3 Male

36W4 Male

13W6 Male

43W2 Male

.XX ±0.13 .XXX ±0.05

9W4 Female

13W3 Female

47W1 Female

36W4 Female

17W5 Male

COMPLIANT

2.77

|                                                                                                   |                                                                                |                                                                                                                                                                                                                | SW REFERENCE NO.: 627 COMBO ASSEMBLY |                  |       |
|---------------------------------------------------------------------------------------------------|--------------------------------------------------------------------------------|----------------------------------------------------------------------------------------------------------------------------------------------------------------------------------------------------------------|--------------------------------------|------------------|-------|
|                                                                                                   | COMBINATION D-SUB                                                              |                                                                                                                                                                                                                | DRAWN: C.B                           | DATE: JAN. 01/20 | 19    |
|                                                                                                   |                                                                                |                                                                                                                                                                                                                | CHECKED:                             | DATE:            |       |
| THIS SERIES FULLY CONFORMS TO<br>THE EUROPEAN UNION DIRECTIVES<br>2011/65/EU FOR RoHS COMPLIANCY. | EDAC INC<br>TORONTO, ONTARIO<br>CANADA<br>YOUR CONNECTION TO QUALITY & SERVICE | THESE DRAWINGS AND SPECIFICATIONS<br>ARE THE PROPERTY OF EDAC INC.,AND<br>SHALL NOT BE REPRODUCED,OR COPIED<br>OR USED AS THE BASIS FOR THE<br>MANUFACTURE OR SALE OF APPARATUS<br>WITHOUT WRITTEN PERMISSION. | SCALE: N.T.S                         | SHEET 4 OF       | 4     |
|                                                                                                   |                                                                                |                                                                                                                                                                                                                | DRAWING NUMBER: 627-8W8-224-3TB      |                  | ISSUE |
|                                                                                                   |                                                                                |                                                                                                                                                                                                                | PART NUMBER: 627-8W8                 | -224-3TB         | 1     |