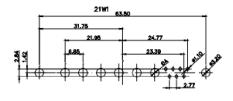

3W3 / 3WK3

5W1 Male/Female

7W2 Male/Female

 $\overline{(1)}$ 

21W4 Male/Female

27W2 Male/Female

21W1 Male/Female

|                                      | <u>277</u> \$\$                                                                                                                                                                                                |                          | 2                |       |
|--------------------------------------|----------------------------------------------------------------------------------------------------------------------------------------------------------------------------------------------------------------|--------------------------|------------------|-------|
|                                      | SW REFERENCE NO.: 627 COMBO ASSEMBLY                                                                                                                                                                           |                          |                  |       |
| COMBINATION D-SUB                    |                                                                                                                                                                                                                | DRAWN: C.B               | DATE: JAN. 01/20 | 19    |
|                                      |                                                                                                                                                                                                                | CHECKED:                 | DATE:            |       |
| EDAC INC<br>TORONTO, ONTARIO         | THESE DRAWINGS AND SPECIFICATIONS<br>ARE THE PROPERTY OF EDAC INC.,AND<br>SHALL NOT BE REPRODUCED,OR COPIED<br>OR USED AS THE BASIS FOR THE<br>MANUFACTURE OR SALE OF APPARATUS<br>WITHOUT WRITTEN PERMISSION. | SCALE: N.T.S             | SHEET 3 OF       | 4     |
|                                      |                                                                                                                                                                                                                | DRAWING NUMBER: 627-8W8- | -224-3TB         | ISSUE |
| YOUR CONNECTION TO QUALITY & SERVICE |                                                                                                                                                                                                                | PART NUMBER: 627-8W8-    | -224-3TB         | 1     |