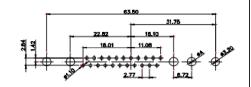

22.83

11W1 Male/Female

17W2 Male/Female

THIS SERIES FULLY CONFORMS TO THE EUROPEAN UNION DIRECTIVES 2011/65/EU FOR RoHS COMPLIANCY. COMPLIANT

THIS IS A C.A.D. GENERATED DRAWING TOLERANCE UNLESS OTHERWISE SPECIFIED DO NOT MAKE MANUAL REVISIONS TO MASTER. .X ±0.25

25W3 Male

25W3 Female

13W3 Male

36W4 Male

13W6 Male

43W2 Male

.XX ±0.13 .XXX ±0.05

9W4 Female