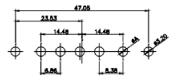

5W5 Male

5W5 Female

47.00

23.53

CURRENT RATING / ØA 10A / 2.2 20A / 3.3 30A / 3.7 40A / 4.2

8W8 Male

8W8 Female

31.76

13W3 Female

47W1 Female

36W4 Female

17W5 Male

COMPLIANT

2.77

|                                                                                                   |                                                                                |                                                                                                                                                                                                                | SW REFERENCE NO.: 627 COMBO ASSEMBLY |                  |       |
|---------------------------------------------------------------------------------------------------|--------------------------------------------------------------------------------|----------------------------------------------------------------------------------------------------------------------------------------------------------------------------------------------------------------|--------------------------------------|------------------|-------|
|                                                                                                   | COMBINATION D-SUB                                                              |                                                                                                                                                                                                                | DRAWN: C.B                           | DATE: JAN. 01/20 | 19    |
|                                                                                                   |                                                                                |                                                                                                                                                                                                                | CHECKED:                             | DATE:            |       |
| THIS SERIES FULLY CONFORMS TO<br>THE EUROPEAN UNION DIRECTIVES<br>2011/65/EU FOR RoHS COMPLIANCY. | EDAC INC<br>TORONTO, ONTARIO<br>CANADA<br>YOUR CONNECTION TO QUALITY & SERVICE | THESE DRAWINGS AND SPECIFICATIONS<br>ARE THE PROPERTY OF EDAC INC.,AND<br>SHALL NOT BE REPRODUCED,OR COPIED<br>OR USED AS THE BASIS FOR THE<br>MANUFACTURE OR SALE OF APPARATUS<br>WITHOUT WRITTEN PERMISSION. | SCALE: N.T.S                         | SHEET 4 OF       | 4     |
|                                                                                                   |                                                                                |                                                                                                                                                                                                                | DRAWING NUMBER: 627-8W8-224-3TB      |                  | ISSUE |
|                                                                                                   |                                                                                |                                                                                                                                                                                                                | PART NUMBER: 627-8W8                 | -224-3TB         | 1     |