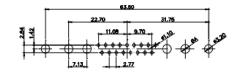

3W3 / 3WK3

5W1 Male/Female

7W2 Male/Female

 $\overline{(1)}$ 

21W4 Male/Female

27W2 Male/Female

21W1 Male/Female

|                                      | <u>277</u> \$\$                                                                                                                                                                                                |                          | 2                |       |
|--------------------------------------|----------------------------------------------------------------------------------------------------------------------------------------------------------------------------------------------------------------|--------------------------|------------------|-------|
|                                      | SW REFERENCE NO.: 627 COMBO ASSEMBLY                                                                                                                                                                           |                          |                  |       |
| COMBINATION D-SUB                    |                                                                                                                                                                                                                | DRAWN: C.B               | DATE: JAN. 01/20 | 19    |
|                                      |                                                                                                                                                                                                                | CHECKED:                 | DATE:            |       |
| EDAC INC<br>TORONTO, ONTARIO         | THESE DRAWINGS AND SPECIFICATIONS<br>ARE THE PROPERTY OF EDAC INC.,AND<br>SHALL NOT BE REPRODUCED,OR COPIED<br>OR USED AS THE BASIS FOR THE<br>MANUFACTURE OR SALE OF APPARATUS<br>WITHOUT WRITTEN PERMISSION. | SCALE: N.T.S             | SHEET 3 OF       | 4     |
|                                      |                                                                                                                                                                                                                | DRAWING NUMBER: 627-8W8- | -224-3TB         | ISSUE |
| YOUR CONNECTION TO QUALITY & SERVICE |                                                                                                                                                                                                                | PART NUMBER: 627-8W8-    | -224-3TB         | 1     |