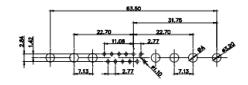

25W3 Male

25W3 Female

13W3 Male

36W4 Male

13W6 Male

43W2 Male

.XX ±0.13 .XXX ±0.05

9W4 Female