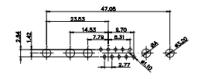

5W5 Male

5W5 Female

47.00

23.53

CURRENT RATING / ØA 10A / 2.2 20A / 3.3 30A / 3.7 40A / 4.2

8W8 Male

8W8 Female

31.76