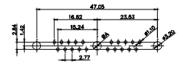

5W5 Male

5W5 Female

47.00

23.53

CURRENT RATING / ØA 10A / 2.2 20A / 3.3 30A / 3.7 40A / 4.2

8W8 Male

8W8 Female

31.76

22.83

11W1 Male/Female

17W2 Male/Female

THIS SERIES FULLY CONFORMS TO THE EUROPEAN UNION DIRECTIVES 2011/65/EU FOR RoHS COMPLIANCY. COMPLIANT

THIS IS A C.A.D. GENERATED DRAWING TOLERANCE UNLESS OTHERWISE SPECIFIED DO NOT MAKE MANUAL REVISIONS TO MASTER. .X ±0.25