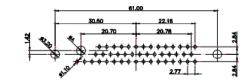

22.83

11W1 Male/Female

17W2 Male/Female

THIS SERIES FULLY CONFORMS TO THE EUROPEAN UNION DIRECTIVES 2011/65/EU FOR RoHS COMPLIANCY. COMPLIANT

THIS IS A C.A.D. GENERATED DRAWING TOLERANCE UNLESS OTHERWISE SPECIFIED DO NOT MAKE MANUAL REVISIONS TO MASTER. .X ±0.25