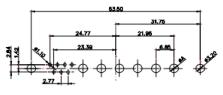

25W3 Male

25W3 Female

13W3 Male

36W4 Male

13W6 Male

43W2 Male

.XX ±0.13 .XXX ±0.05

9W4 Female