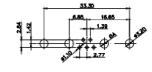

5W5 Male

5W5 Female

47.00

23.53

CURRENT RATING / ØA 10A / 2.2 20A / 3.3 30A / 3.7 40A / 4.2

8W8 Male

8W8 Female

31.76