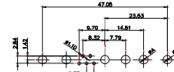

5W5 Male

5W5 Female

47.00

23.53

CURRENT RATING / ØA 10A / 2.2 20A / 3.3 30A / 3.7 40A / 4.2

8W8 Male

8W8 Female

31.76