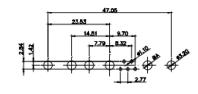

5W5 Male

5W5 Female

47.00

23.53

CURRENT RATING / ØA 10A / 2.2 20A / 3.3 30A / 3.7 40A / 4.2

8W8 Male

8W8 Female

31.76

22.83

11W1 Male/Female

17W2 Male/Female

THIS SERIES FULLY CONFORMS TO THE EUROPEAN UNION DIRECTIVES 2011/65/EU FOR RoHS COMPLIANCY. COMPLIANT

THIS IS A C.A.D. GENERATED DRAWING TOLERANCE UNLESS OTHERWISE SPECIFIED DO NOT MAKE MANUAL REVISIONS TO MASTER. .X ±0.25