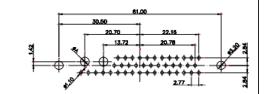

13W3 Female

47W1 Female

36W4 Female

17W5 Male

COMPLIANT

2.77

|                                                                                                   |                                                                                |                                                                                                                                                                                                                | SW REFERENCE NO.: 627 COMBO ASSEMBLY |                  |       |
|---------------------------------------------------------------------------------------------------|--------------------------------------------------------------------------------|----------------------------------------------------------------------------------------------------------------------------------------------------------------------------------------------------------------|--------------------------------------|------------------|-------|
|                                                                                                   | COMBINATION D-SUB                                                              |                                                                                                                                                                                                                | DRAWN: C.B                           | DATE: JAN. 01/20 | 19    |
|                                                                                                   |                                                                                |                                                                                                                                                                                                                | CHECKED:                             | DATE:            |       |
| THIS SERIES FULLY CONFORMS TO<br>THE EUROPEAN UNION DIRECTIVES<br>2011/65/EU FOR RoHS COMPLIANCY. | EDAC INC<br>TORONTO, ONTARIO<br>CANADA<br>YOUR CONNECTION TO QUALITY & SERVICE | THESE DRAWINGS AND SPECIFICATIONS<br>ARE THE PROPERTY OF EDAC INC.,AND<br>SHALL NOT BE REPRODUCED,OR COPIED<br>OR USED AS THE BASIS FOR THE<br>MANUFACTURE OR SALE OF APPARATUS<br>WITHOUT WRITTEN PERMISSION. | SCALE: N.T.S                         | SHEET 4 OF       | 4     |
|                                                                                                   |                                                                                |                                                                                                                                                                                                                | DRAWING NUMBER: 627-8W8-224-3TB      |                  | ISSUE |
|                                                                                                   |                                                                                |                                                                                                                                                                                                                | PART NUMBER: 627-8W8                 | -224-3TB         | 1     |