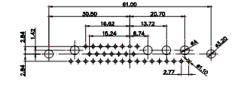

5W5 Male

5W5 Female

47.00

23.53

CURRENT RATING / ØA 10A / 2.2 20A / 3.3 30A / 3.7 40A / 4.2

8W8 Male

8W8 Female

31.76