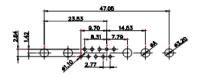

5W5 Male

5W5 Female

47.00

23.53

CURRENT RATING / ØA 10A / 2.2 20A / 3.3 30A / 3.7 40A / 4.2

8W8 Male

8W8 Female

31.76