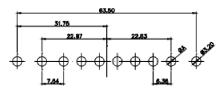

3W3 / 3WK3

5W1 Male/Female

7W2 Male/Female

 $\overline{(1)}$ 

21W4 Male/Female

27W2 Male/Female

21W1 Male/Female

|                                      | <u>277</u> \$\$                                                                                                                                                                                                |                          | 2                |       |
|--------------------------------------|----------------------------------------------------------------------------------------------------------------------------------------------------------------------------------------------------------------|--------------------------|------------------|-------|
|                                      | SW REFERENCE NO.: 627 COMBO ASSEMBLY                                                                                                                                                                           |                          |                  |       |
| COMBINATION D-SUB                    |                                                                                                                                                                                                                | DRAWN: C.B               | DATE: JAN. 01/20 | 19    |
|                                      |                                                                                                                                                                                                                | CHECKED:                 | DATE:            |       |
| EDAC INC<br>TORONTO, ONTARIO         | THESE DRAWINGS AND SPECIFICATIONS<br>ARE THE PROPERTY OF EDAC INC.,AND<br>SHALL NOT BE REPRODUCED,OR COPIED<br>OR USED AS THE BASIS FOR THE<br>MANUFACTURE OR SALE OF APPARATUS<br>WITHOUT WRITTEN PERMISSION. | SCALE: N.T.S             | SHEET 3 OF       | 4     |
|                                      |                                                                                                                                                                                                                | DRAWING NUMBER: 627-8W8- | -224-3TB         | ISSUE |
| YOUR CONNECTION TO QUALITY & SERVICE |                                                                                                                                                                                                                | PART NUMBER: 627-8W8-    | -224-3TB         | 1     |

22.83

11W1 Male/Female

17W2 Male/Female

THIS SERIES FULLY CONFORMS TO THE EUROPEAN UNION DIRECTIVES 2011/65/EU FOR RoHS COMPLIANCY. COMPLIANT

THIS IS A C.A.D. GENERATED DRAWING TOLERANCE UNLESS OTHERWISE SPECIFIED DO NOT MAKE MANUAL REVISIONS TO MASTER. .X ±0.25