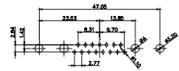

25W3 Male

25W3 Female

13W3 Male

36W4 Male

13W6 Male

43W2 Male

.XX ±0.13 .XXX ±0.05

9W4 Female

13W3 Female

47W1 Female

36W4 Female

17W5 Male

COMPLIANT

2.77

|                                                                                                   |                                                                                |                                                                                                                                                                                                                | SW REFERENCE NO.: 627 COMBO ASSEMBLY |                  |       |
|---------------------------------------------------------------------------------------------------|--------------------------------------------------------------------------------|----------------------------------------------------------------------------------------------------------------------------------------------------------------------------------------------------------------|--------------------------------------|------------------|-------|
|                                                                                                   | COMBINATION D-SUB                                                              |                                                                                                                                                                                                                | DRAWN: C.B                           | DATE: JAN. 01/20 | 19    |
|                                                                                                   |                                                                                |                                                                                                                                                                                                                | CHECKED:                             | DATE:            |       |
| THIS SERIES FULLY CONFORMS TO<br>THE EUROPEAN UNION DIRECTIVES<br>2011/65/EU FOR RoHS COMPLIANCY. | EDAC INC<br>TORONTO, ONTARIO<br>CANADA<br>YOUR CONNECTION TO QUALITY & SERVICE | THESE DRAWINGS AND SPECIFICATIONS<br>ARE THE PROPERTY OF EDAC INC.,AND<br>SHALL NOT BE REPRODUCED,OR COPIED<br>OR USED AS THE BASIS FOR THE<br>MANUFACTURE OR SALE OF APPARATUS<br>WITHOUT WRITTEN PERMISSION. | SCALE: N.T.S                         | SHEET 4 OF       | 4     |
|                                                                                                   |                                                                                |                                                                                                                                                                                                                | DRAWING NUMBER: 627-8W8-224-3TB      |                  | ISSUE |
|                                                                                                   |                                                                                |                                                                                                                                                                                                                | PART NUMBER: 627-8W8                 | -224-3TB         | 1     |