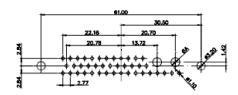

22.83

11W1 Male/Female

17W2 Male/Female

THIS SERIES FULLY CONFORMS TO THE EUROPEAN UNION DIRECTIVES 2011/65/EU FOR RoHS COMPLIANCY. COMPLIANT

THIS IS A C.A.D. GENERATED DRAWING TOLERANCE UNLESS OTHERWISE SPECIFIED DO NOT MAKE MANUAL REVISIONS TO MASTER. .X ±0.25