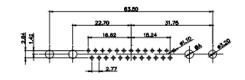

3W3 / 3WK3

5W1 Male/Female

7W2 Male/Female

 $\overline{(1)}$ 

21W4 Male/Female

27W2 Male/Female

21W1 Male/Female

|                                      | <u>277</u> \$\$                                                                                                                                                                                                |                          | 2                |       |
|--------------------------------------|----------------------------------------------------------------------------------------------------------------------------------------------------------------------------------------------------------------|--------------------------|------------------|-------|
|                                      | SW REFERENCE NO.: 627 COMBO ASSEMBLY                                                                                                                                                                           |                          |                  |       |
| COMBINATION D-SUB                    |                                                                                                                                                                                                                | DRAWN: C.B               | DATE: JAN. 01/20 | 19    |
|                                      |                                                                                                                                                                                                                | CHECKED:                 | DATE:            |       |
| EDAC INC<br>TORONTO, ONTARIO         | THESE DRAWINGS AND SPECIFICATIONS<br>ARE THE PROPERTY OF EDAC INC.,AND<br>SHALL NOT BE REPRODUCED,OR COPIED<br>OR USED AS THE BASIS FOR THE<br>MANUFACTURE OR SALE OF APPARATUS<br>WITHOUT WRITTEN PERMISSION. | SCALE: N.T.S             | SHEET 3 OF       | 4     |
|                                      |                                                                                                                                                                                                                | DRAWING NUMBER: 627-8W8- | -224-3TB         | ISSUE |
| YOUR CONNECTION TO QUALITY & SERVICE |                                                                                                                                                                                                                | PART NUMBER: 627-8W8-    | -224-3TB         | 1     |