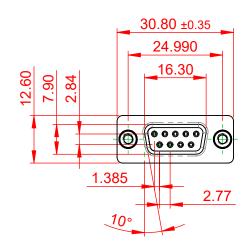

|                                        | 628 SERIES D-SUB CONNECTOR                                                                                                                                                                                     |                          | SW REFERENCE NO.: 628 ASSEMBLY |       |  |
|----------------------------------------|----------------------------------------------------------------------------------------------------------------------------------------------------------------------------------------------------------------|--------------------------|--------------------------------|-------|--|
| 628 SERIES D-SUB                       |                                                                                                                                                                                                                |                          | DATE: AUG. 01/2                | 018   |  |
|                                        |                                                                                                                                                                                                                |                          | DATE:                          |       |  |
| EDAC INC<br>TORONTO, ONTARIO<br>CANADA | THESE DRAWINGS AND SPECIFICATIONS<br>ARE THE PROPERTY OF EDAC INC.,AND<br>SHALL NOT BE REPRODUCED,OR COPIED<br>OR USED AS THE BASIS FOR THE<br>MANUFACTURE OR SALE OF APPARATUS<br>WITHOUT WRITTEN PERMISSION. | SCALE: 1:1               | SHEET 1 OF                     | 1     |  |
|                                        |                                                                                                                                                                                                                | DRAWING NUMBER: 628-009- | 222-268                        | ISSUE |  |
| YOUR CONNECTION TO QUALITY & SERVICE   |                                                                                                                                                                                                                | PART NUMBER: 628-009-    | 222-268                        | 1     |  |