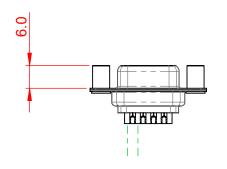

## 6.0 ±0.35 <u>5</u>.6

NOTES:

MATERIAL:

HOUSING: THERMOPLASTIC POLYESTER, UL94V-0 SHELL: STEEL, TIN PLATED CONTACT: COPPER ALLOY, GOLD FLASH PLATED OPERATING TEMPERATURE: -55°C to +105°C

CURRENT RATING: 3A PER CONTACT CONTACT RESISTANCE: 25mQ MAX. INSULATOR RESISTANCE: 5000MΩ min. DIELECTRIC WITHSTANDING VOLTAGE: 1000V AC rms