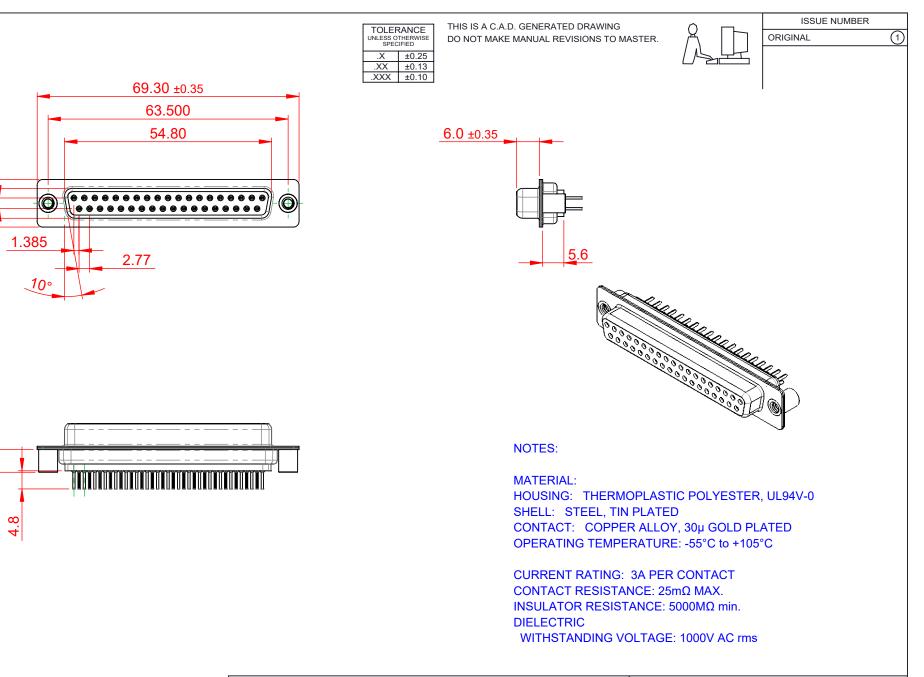

|  | 628 SERIES D-SUB CONNECTOR                                                     |                                                                                                                                                                                                                | SW REFERENCE NO.: 628 ASSEMBLY |                 |       |
|--|--------------------------------------------------------------------------------|----------------------------------------------------------------------------------------------------------------------------------------------------------------------------------------------------------------|--------------------------------|-----------------|-------|
|  |                                                                                |                                                                                                                                                                                                                | DRAWN: C.B                     | DATE: AUG. 01/2 | 018   |
|  |                                                                                |                                                                                                                                                                                                                | CHECKED:                       | DATE:           |       |
|  | EDAC INC<br>TORONTO, ONTARIO<br>CANADA<br>YOUR CONNECTION TO QUALITY & SERVICE | THESE DRAWINGS AND SPECIFICATIONS<br>ARE THE PROPERTY OF EDAC INC.,AND<br>SHALL NOT BE REPRODUCED,OR COPIED<br>OR USED AS THE BASIS FOR THE<br>MANUFACTURE OR SALE OF APPARATUS<br>WITHOUT WRITTEN PERMISSION. | SCALE: 1:1                     | SHEET 1 OF      | 1     |
|  |                                                                                |                                                                                                                                                                                                                | DRAWING NUMBER: 628-03         | 7-620-269       | ISSUE |
|  |                                                                                |                                                                                                                                                                                                                | PART NUMBER: 628-03            | 7-620-269       | 1     |