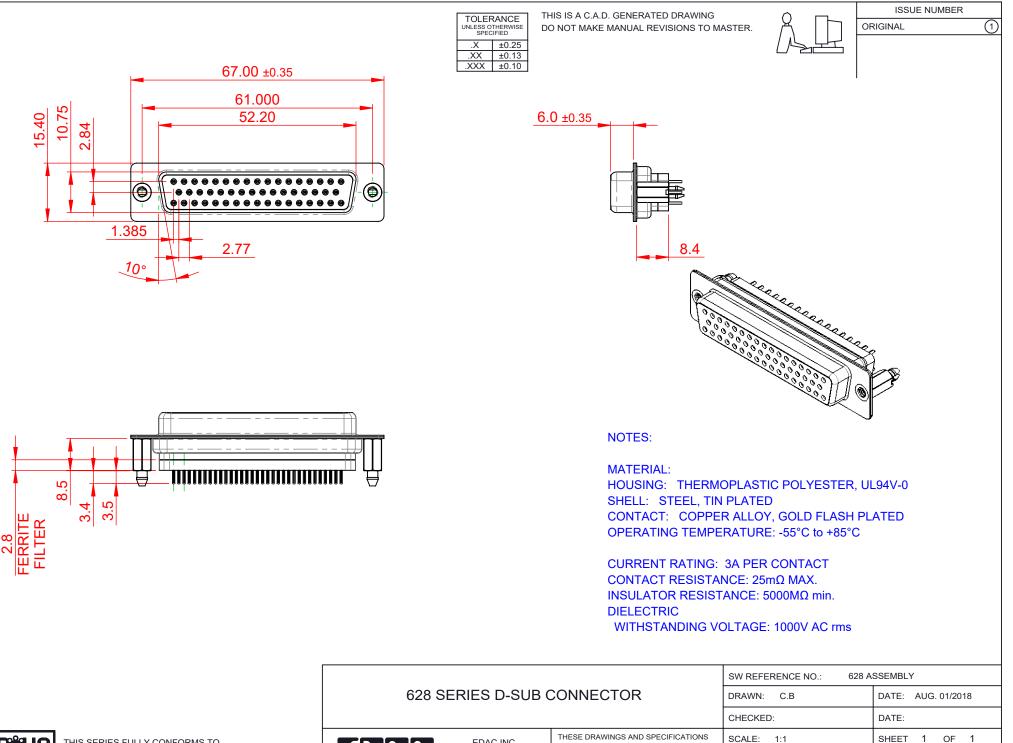

| 020 SERIES D-SUB CONNECTOR           |                                                                                                                                                                                                                | DRAWN: C.B                |           | DATE: AUG. 01/2 |   |    |
|--------------------------------------|----------------------------------------------------------------------------------------------------------------------------------------------------------------------------------------------------------------|---------------------------|-----------|-----------------|---|----|
|                                      |                                                                                                                                                                                                                | CHECKED:                  |           | DATE:           |   |    |
| EDAC INC                             | THESE DRAWINGS AND SPECIFICATIONS<br>ARE THE PROPERTY OF EDAC INC. AND<br>SHALL NOT BE REPRODUCED, OR COPIED<br>OR USED AS THE BASIS FOR THE<br>MANUFACTURE OR SALE OF APPARATUS<br>WITHOUT WRITTEN PERMISSION | SCALE: 1:1                |           | SHEET           | 1 | OF |
| TORONTO, ONTARIO<br>CANADA           |                                                                                                                                                                                                                | DRAWING NUMBER: 628-050-2 |           | 228-246         |   |    |
| YOUR CONNECTION TO QUALITY & SERVICE |                                                                                                                                                                                                                | PART NUMBER:              | 628-050-2 | 228-246         |   |    |