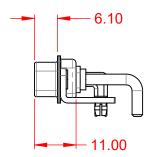

DRAWING NUMBER: 029-21004250-213 PART NUMBER: 629-21W4250-2T3

TOLERANCE UNLESS OTHERWISE SPECIFIED

.X ±0.25 .XX ±0.13 .XXX ±0.05

THIS IS A C.A.D. GENERATED DRAWING DO NOT MAKE MANUAL REVISIONS TO MASTER.