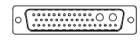

17W2

17W5

000:::::0 25W3

00\*\*\*\*\*\*\*00

21W4

43W2

47W1

**COMBINATION D-SUB** 