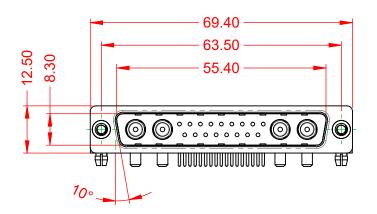

DRAWING NUMBER: 029-21004250-213 PART NUMBER: 629-21W4250-2T3

TOLERANCE UNLESS OTHERWISE SPECIFIED

.X ±0.25 .XX ±0.13 .XXX ±0.05

THIS IS A C.A.D. GENERATED DRAWING DO NOT MAKE MANUAL REVISIONS TO MASTER.