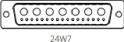

17W2

17W5

000:::::0 25W3

00\*\*\*\*\*\*\*00

21W4

43W2

47W1

**COMBINATION D-SUB** 