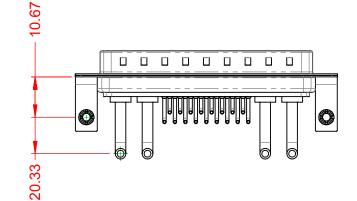

THIS IS A C.A.D. GENERATED DRAWING DO NOT MAKE MANUAL REVISIONS TO MASTER.

ISSUE NUMBER ORIGINAL

NOTES:

MATERIAL:

**HOUSING:** THERMOPLASTIC POLYESTER, UL94V-0

SHELL: STEEL, TIN PLATED

CONTACT: COPPER ALLOY, GOLD FLASH PLATED

**OPERATING TEMPERATURE:** -55°C ~ 125°C

POWER/CO-AX CONTACT RATING: 20A (CURRENT)

(IF PRESENT)

SIGNAL CONTACT CURRENT RATING: 5A PER CONTACT

SIGNAL CONTACT RESISTANCE:  $10m\Omega$  MAX.

**INSULATOR RESISTANCE:**  $5000M\Omega$  min.

**DIELECTRIC** 

WITHSTANDING VOLTAGE: 1000V AC rms

## **COMBINATION D-SUB**

EDAC INC TORONTO, ONTARIO CANADA

THESE DRAWINGS AND SPECIFICATIONS ARE THE PROPERTY OF EDAC INC..AND SHALL NOT BE REPRODUCED,OR COPIED OR USED AS THE BASIS FOR THE MANUFACTURE OR SALE OF APPARATUS WITHOUT WRITTEN PERMISSION.

|   | SW REFERENCE NO.: 629 COMBO ASSEMBLY |                    |  |  |  |
|---|--------------------------------------|--------------------|--|--|--|
|   | DRAWN: C.B                           | DATE: JAN. 01/2019 |  |  |  |
|   | CHECKED:                             | DATE:              |  |  |  |
|   | SCALE: (IN C.A.D. 1:1)               | SHEET 1 OF 2       |  |  |  |
| ĺ | DRAWING NUMBER: 629-21W4250-2T3      |                    |  |  |  |

DRAWING NUMBER: 029-21004250-213 PART NUMBER: 629-21W4250-2T3

TOLERANCE UNLESS OTHERWISE SPECIFIED

.X ±0.25 .XX ±0.13 .XXX ±0.05

THIS IS A C.A.D. GENERATED DRAWING DO NOT MAKE MANUAL REVISIONS TO MASTER.