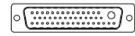

17W2

17W5

000:::::0 25W3

00\*\*\*\*\*\*\*00

21W4

43W2

47W1

**COMBINATION D-SUB** 