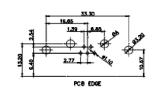

13W3 Male

25W3 Male

13W3 Female

.X ±0.25 .XX ±0.13 .XXX ±0.05

31.75

32.00

15.50

2.77

36W4 Female

13W6 Male

22.16

20.78

2.77

20.70

13.72

PCB EDGE