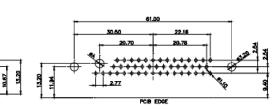

13W3 Male

25W3 Male

13W3 Female

.X ±0.25 .XX ±0.13 .XXX ±0.05

31.75

32.00

15.50

2.77

36W4 Female

13W6 Male

22.16

20.78

2.77

20.70

13.72

PCB EDGE