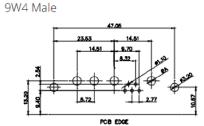

| DRAWING NUMBER: 629-36W | 4640-3NE                             | ISSUE |  |  |
| YOUR CONNE | ECTION TO QUALITY & SERVICE | MANUFACTURE OR SALE OF APPARATUS<br>WITHOUT WRITTEN PERMISSION.                                                                             | PART NUMBER: 629-36W    | 4640-3NE                             | 1     |  |  |

PCB EDGE

PCB EDGE

23.53

8W8 Female





CURRENT RATING / ØA 10A / 2.2 20A / 3.3 30A / 3.7 40A / 4.2



THIS SERIES FULLY CONFORMS TO THE EUROPEAN UNION DIRECTIVES 2011/65/EU FOR RoHS COMPLIANCY.



r ....

THIS IS A C.A.D. GENERATED DRAWING TOLERANCE UNLESS OTHERWISE SPECIFIED DO NOT MAKE MANUAL REVISIONS TO MASTER.















13W3 Male





25W3 Male



13W3 Female

.X ±0.25 .XX ±0.13 .XXX ±0.05



31.75

32.00

15.50

2.77

36W4 Female



13W6 Male





22.16

20.78

2.77

20.70

13.72

PCB EDGE

13W6 Female

24.77

PCB EDGE

## 43W2 Female



17W5 Male













|                                                                                                   |                                                                                |                                                                                                                                                                                                                | i contra |                  |       |
|---------------------------------------------------------------------------------------------------|-------------