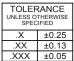

13W3 Male

25W3 Male

13W3 Female

.X ±0.25 .XX ±0.13 .XXX ±0.05

31.75

32.00

15.50

2.77