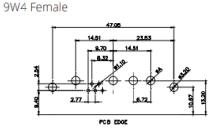

7W2 Male/Female

11W1 Male/Female

17W2 Male/Female

**ISSUE NUMBER** 

 $\overline{(1)}$ 

5W5 Female

PCB EDGE

POB EDGE