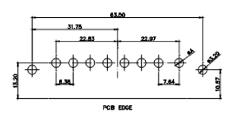

13W3 Male

25W3 Male

13W3 Female

.X ±0.25 .XX ±0.13 .XXX ±0.05

31.75

32.00

15.50

2.77

36W4 Female

13W6 Male

22.16

20.78

2.77

20.70

13.72

PCB EDGE