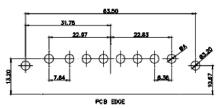

13W3 Male

25W3 Male

13W3 Female

.X ±0.25 .XX ±0.13 .XXX ±0.05

31.75

32.00

15.50

2.77

36W4 Female

13W6 Male

22.16

20.78

2.77

20.70

13.72

PCB EDGE