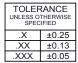

13W3 Male

25W3 Male

13W3 Female

.X ±0.25 .XX ±0.13 .XXX ±0.05

31.75

32.00

15.50

2.77