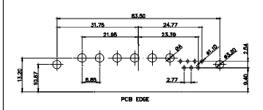

13W3 Male

25W3 Male

13W3 Female

.X ±0.25 .XX ±0.13 .XXX ±0.05

31.75

32.00

15.50

2.77

36W4 Female

13W6 Male

22.16

20.78

2.77

20.70

13.72

PCB EDGE