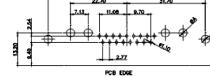

13W3 Male

25W3 Male

13W3 Female

.X ±0.25 .XX ±0.13 .XXX ±0.05

31.75

32.00

15.50

2.77

36W4 Female

13W6 Male

22.16

20.78

2.77

20.70

13.72

PCB EDGE

13W6 Female

24.77

PCB EDGE