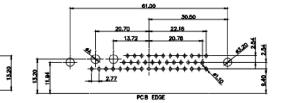

36W4 Female

13W6 Male

22.16

20.78

2.77

20.70

13.72

PCB EDGE

13W6 Female

24.77

PCB EDGE