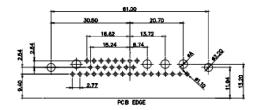

36W4 Female

13W6 Male

22.16

20.78

2.77

20.70

13.72

PCB EDGE

13W6 Female

24.77

PCB EDGE