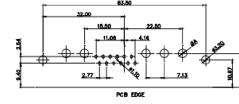

13W3 Male

25W3 Male

13W3 Female

.X ±0.25 .XX ±0.13 .XXX ±0.05

31.75

32.00

15.50

2.77

36W4 Female

13W6 Male

22.16

20.78

2.77

20.70

13.72

PCB EDGE