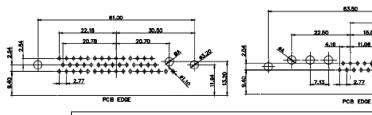

36W4 Female

13W6 Male

22.16

20.78

2.77

20.70

13.72

PCB EDGE

13W6 Female

24.77

PCB EDGE