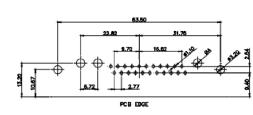

| DRAWING NUMBER: 629-36W | 4640-3NE                             | ISSUE |  |  |
| YOUR CONNE | ECTION TO QUALITY & SERVICE | MANUFACTURE OR SALE OF APPARATUS<br>WITHOUT WRITTEN PERMISSION.                                                                             | PART NUMBER: 629-36W    | 4640-3NE                             | 1     |  |  |

PCB EDGE

PCB EDGE

23.53

8W8 Female





CURRENT RATING / ØA 10A / 2.2 20A / 3.3 30A / 3.7 40A / 4.2



THIS SERIES FULLY CONFORMS TO THE EUROPEAN UNION DIRECTIVES 2011/65/EU FOR RoHS COMPLIANCY.



r ....

THIS IS A C.A.D. GENERATED DRAWING TOLERANCE UNLESS OTHERWISE SPECIFIED DO NOT MAKE MANUAL REVISIONS TO MASTER.















13W3 Male





25W3 Male



13W3 Female

.X ±0.25 .XX ±0.13 .XXX ±0.05



31.75

32.00

15.50

2.77

36W4 Female



13W6 Male





22.16

20.78

2.77

20.70

13.72

PCB EDGE

13W6 Female

24.77

PCB EDGE

## 43W2 Female



17W5 Male













|                                                                                                   |                                                                                |                                                                                                                                                                                                                | i contra |                  |       |
|---------------------------------------------------------------------------------------------------|---------------