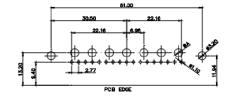

7W2 Male/Female

11W1 Male/Female

17W2 Male/Female

**ISSUE NUMBER** 

 $\overline{(1)}$ 

5W5 Female

PCB EDGE

POB EDGE

PCB EDGE

PCB EDGE

23.53

8W8 Female

CURRENT RATING / ØA 10A / 2.2 20A / 3.3 30A / 3.7 40A / 4.2

THIS SERIES FULLY CONFORMS TO THE EUROPEAN UNION DIRECTIVES 2011/65/EU FOR RoHS COMPLIANCY.

r ....

THIS IS A C.A.D. GENERATED DRAWING TOLERANCE UNLESS OTHERWISE SPECIFIED DO NOT MAKE MANUAL REVISIONS TO MASTER.

13W3 Male

25W3 Male

13W3 Female

.X ±0.25 .XX ±0.13 .XXX ±0.05

31.75

32.00

15.50

2.77

36W4 Female

13W6 Male

22.16

20.78

2.77

20.70

13.72

PCB EDGE

13W6 Female

24.77

PCB EDGE