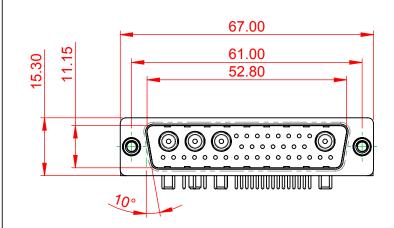

THIS IS A C.A.D. GENERATED DRAWING DO NOT MAKE MANUAL REVISIONS TO MASTER.

## NOTES:

MATERIAL: HOUSING: THERMOPLASTIC POLYESTER, UL94V-0 SHELL: STEEL, Sn or Ni PLATED CONTACT: COPPER ALLOY SEE ORDERING GUIDE FOR PLATING

SIGNAL CONTACT CURRENT RATING: 5A PER CONTACT SIGNAL CONTACT RESISTANCE: 10mQ MAX. INSULATOR RESISTANCE: 5000MΩ min. DIELECTRIC WITHSTANDING VOLTAGE: 1000V AC rms