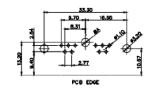

13W3 Male

25W3 Male

13W3 Female

.X ±0.25 .XX ±0.13 .XXX ±0.05

31.75

32.00

15.50

2.77

36W4 Female

13W6 Male

22.16

20.78

2.77

20.70

13.72

PCB EDGE