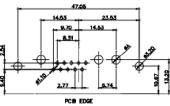

PCB EDGE

PCB EDGE

23.53

8W8 Female

CURRENT RATING / ØA 10A / 2.2 20A / 3.3 30A / 3.7 40A / 4.2

THIS SERIES FULLY CONFORMS TO THE EUROPEAN UNION DIRECTIVES 2011/65/EU FOR RoHS COMPLIANCY.

r ....

THIS IS A C.A.D. GENERATED DRAWING TOLERANCE UNLESS OTHERWISE SPECIFIED DO NOT MAKE MANUAL REVISIONS TO MASTER.

13W3 Male

25W3 Male

13W3 Female

.X ±0.25 .XX ±0.13 .XXX ±0.05

31.75

32.00

15.50

2.77