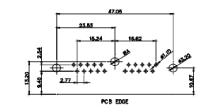

7W2 Male/Female

11W1 Male/Female

17W2 Male/Female

**ISSUE NUMBER** 

 $\overline{(1)}$ 

5W5 Female

PCB EDGE

POB EDGE

PCB EDGE

PCB EDGE

23.53

8W8 Female

CURRENT RATING / ØA 10A / 2.2 20A / 3.3 30A / 3.7 40A / 4.2

THIS SERIES FULLY CONFORMS TO THE EUROPEAN UNION DIRECTIVES 2011/65/EU FOR RoHS COMPLIANCY.

r ....

THIS IS A C.A.D. GENERATED DRAWING TOLERANCE UNLESS OTHERWISE SPECIFIED DO NOT MAKE MANUAL REVISIONS TO MASTER.