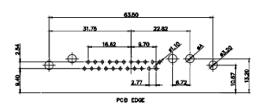

PCB EDGE

PCB EDGE

23.53

8W8 Female

CURRENT RATING / ØA 10A / 2.2 20A / 3.3 30A / 3.7 40A / 4.2

THIS SERIES FULLY CONFORMS TO THE EUROPEAN UNION DIRECTIVES 2011/65/EU FOR RoHS COMPLIANCY.

r ....

THIS IS A C.A.D. GENERATED DRAWING TOLERANCE UNLESS OTHERWISE SPECIFIED DO NOT MAKE MANUAL REVISIONS TO MASTER.