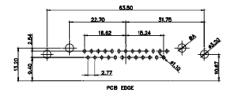

13W3 Male

25W3 Male

13W3 Female

.X ±0.25 .XX ±0.13 .XXX ±0.05

31.75

32.00

15.50

2.77

36W4 Female

13W6 Male

22.16

20.78

2.77

20.70

13.72

PCB EDGE