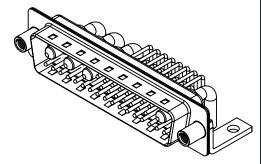

THIS IS A C.A.D. GENERATED DRAWING DO NOT MAKE MANUAL REVISIONS TO MASTER.

## NOTES:

MATERIAL: HOUSING: THERMOPLASTIC POLYESTER, UL94V-0 SHELL: STEEL, Sn or Ni PLATED CONTACT: COPPER ALLOY SEE ORDERING GUIDE FOR PLATING

SIGNAL CONTACT CURRENT RATING: 5A PER CONTACT SIGNAL CONTACT RESISTANCE: 10mQ MAX. INSULATOR RESISTANCE: 5000MΩ min. DIELECTRIC WITHSTANDING VOLTAGE: 1000V AC rms