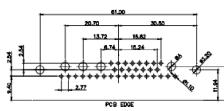

| DRAWING NUMBER: 629-36W | 4640-3NE                             | ISSUE |  |  |
| YOUR CONNE | ECTION TO QUALITY & SERVICE | MANUFACTURE OR SALE OF APPARATUS<br>WITHOUT WRITTEN PERMISSION.                                                                             | PART NUMBER: 629-36W    | 4640-3NE                             | 1     |  |  |

PCB EDGE

PCB EDGE

23.53

8W8 Female





CURRENT RATING / ØA 10A / 2.2 20A / 3.3 30A / 3.7 40A / 4.2



THIS SERIES FULLY CONFORMS TO THE EUROPEAN UNION DIRECTIVES 2011/65/EU FOR RoHS COMPLIANCY.



r ....

THIS IS A C.A.D. GENERATED DRAWING TOLERANCE UNLESS OTHERWISE SPECIFIED DO NOT MAKE MANUAL REVISIONS TO MASTER.















13W3 Male





25W3 Male



13W3 Female

.X ±0.25 .XX ±0.13 .XXX ±0.05



31.75

32.00

15.50

2.77

36W4 Female



13W6 Male





22.16

20.78

2.77

20.70

13.72

PCB EDGE

13W6 Female

24.77

PCB EDGE

## 43W2 Female



17W5 Male













|                                                                                                   |                                                                                |                                                                                                                                                                                                                | i contra |                  |       |
|---------------------------------------------------------------------------------------------------|-------------------------------------------------