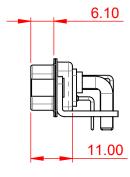

THIS IS A C.A.D. GENERATED DRAWING DO NOT MAKE MANUAL REVISIONS TO MASTER.









## NOTES:

MATERIAL: HOUSING: THERMOPLASTIC POLYESTER, UL94V-0 SHELL: STEEL, Sn or Ni PLATED CONTACT: COPPER ALLOY SEE ORDERING GUIDE FOR PLATING





SIGNAL CONTACT CURRENT RATING: 5A PER CONTACT SIGNAL CONTACT RESISTANCE: 10mQ MAX. INSULATOR RESISTANCE: 5000MΩ min. DIELECTRIC WITHSTANDING VOLTAGE: 1000V AC rms



|                                        |                                                                        |                                 |                   | SW REFERENCE NO.: 629 COMBO ASSEMBLY |  |  |  |
|----------------------------------------|------------------------------------------------------------------------|---------------------------------|-------------------|--------------------------------------|--|--|--|
| COMBINAT                               | CO