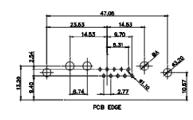

| DRAWING NUMBER: 629-36W | 4640-3NE                             | ISSUE |  |  |
| YOUR CONNE | ECTION TO QUALITY & SERVICE | MANUFACTURE OR SALE OF APPARATUS<br>WITHOUT WRITTEN PERMISSION.                                                                             | PART NUMBER: 629-36W    | 4640-3NE                             | 1     |  |  |

PCB EDGE

PCB EDGE

23.53

8W8 Female





CURRENT RATING / ØA 10A / 2.2 20A / 3.3 30A / 3.7 40A / 4.2



THIS SERIES FULLY CONFORMS TO THE EUROPEAN UNION DIRECTIVES 2011/65/EU FOR RoHS COMPLIANCY.



r ....

THIS IS A C.A.D. GENERATED DRAWING TOLERANCE UNLESS OTHERWISE SPECIFIED DO NOT MAKE MANUAL REVISIONS TO MASTER.















13W3 Male





25W3 Male



13W3 Female

.X ±0.25 .XX ±0.13 .XXX ±0.05



31.75

32.00

15.50

2.77

36W4 Female



13W6 Male





22.16

20.78

2.77

20.70

13.72

PCB EDGE

13W6 Female

24.77

PCB EDGE

## 43W2 Female



17W5 Male













|                                                                                                   |                                                                                |                                                                                                                                                                                                                | i contra |                  |       |
|---------------------------------------------------------------------------------------------------|----------------------------------