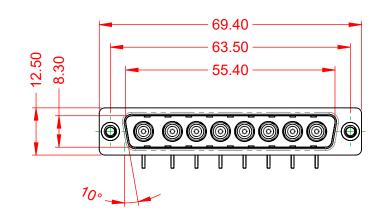

**OPERATING TEMPERATURE:** 

50Ω (IMPEDANCE)

-55°C ~ 125°C

1000V AC rms

| COMBINATION D-SUB                                                              |                                                                                                                                                                                                                | SW REFERENCE NO.: 629 COMBO ASSEMBLY |                  |       |
|--------------------------------------------------------------------------------|----------------------------------------------------------------------------------------------------------------------------------------------------------------------------------------------------------------|--------------------------------------|------------------|-------|
|                                                                                |                                                                                                                                                                                                                | DRAWN: C.B                           | DATE: JAN. 01/20 | 19    |
|                                                                                |                                                                                                                                                                                                                |                                      | DATE:            |       |
| EDAC INC<br>TORONTO, ONTARIO<br>CANADA<br>YOUR CONNECTION TO QUALITY & SERVICE | THESE DRAWINGS AND SPECIFICATIONS<br>ARE THE PROPERTY OF EDAC INC.,AND<br>SHALL NOT BE REPRODUCED,OR COPIED<br>OR USED AS THE BASIS FOR THE<br>MANUFACTURE OR SALE OF APPARATUS<br>WITHOUT WRITTEN PERMISSION. | SCALE: (IN C.A.D. 1:1)               | SHEET 1 OF       | 2     |
|                                                                                |                                                                                                                                                                                                                | DRAWING NUMBER: 629-8W8-             | 240-5NA          | ISSUE |
|                                                                                |                                                                                                                                                                                                                | PART NUMBER: 629-8W8-                | 240-5NA          | 1     |