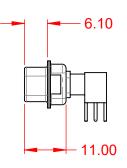

**OPERATING TEMPERATURE:** 

50Ω (IMPEDANCE)

-55°C ~ 125°C

1000V AC rms

| COMBINATION D-SUB                                                              |                                                                                                                                                                                                                | SW REFERENCE NO.: 629 COMBO ASSEMBLY |                  |       |
|--------------------------------------------------------------------------------|----------------------------------------------------------------------------------------------------------------------------------------------------------------------------------------------------------------|--------------------------------------|------------------|-------|
|                                                                                |                                                                                                                                                                                                                | DRAWN: C.B                           | DATE: JAN. 01/20 | 19    |
|                                                                                |                                                                                                                                                                                                                |                                      | DATE:            |       |
| EDAC INC<br>TORONTO, ONTARIO<br>CANADA<br>YOUR CONNECTION TO QUALITY & SERVICE | THESE DRAWINGS AND SPECIFICATIONS<br>ARE THE PROPERTY OF EDAC INC.,AND<br>SHALL NOT BE REPRODUCED,OR COPIED<br>OR USED AS THE BASIS FOR THE<br>MANUFACTURE OR SALE OF APPARATUS<br>WITHOUT WRITTEN PERMISSION. | SCALE: (IN C.A.D. 1:1)               | SHEET 1 OF       | 2     |
|                                                                                |                                                                                                                                                                                                                | DRAWING NUMBER: 629-8W8-             | 240-5NA          | ISSUE |
|                                                                                |                                                                                                                                                                                                                | PART NUMBER: 629-8W8-                | 240-5NA          | 1     |