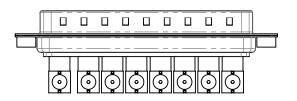

**OPERATING TEMPERATURE:** 

50Ω (IMPEDANCE)

-55°C ~ 125°C

1000V AC rms

| COMBINATION D-SUB                                                              |                                                                                                                                                                                                                | SW REFERENCE NO.: 629 COMBO ASSEMBLY |                  |       |
|--------------------------------------------------------------------------------|----------------------------------------------------------------------------------------------------------------------------------------------------------------------------------------------------------------|--------------------------------------|------------------|-------|
|                                                                                |                                                                                                                                                                                                                | DRAWN: C.B                           | DATE: JAN. 01/20 | 19    |
|                                                                                |                                                                                                                                                                                                                |                                      | DATE:            |       |
| EDAC INC<br>TORONTO, ONTARIO<br>CANADA<br>YOUR CONNECTION TO QUALITY & SERVICE | THESE DRAWINGS AND SPECIFICATIONS<br>ARE THE PROPERTY OF EDAC INC.,AND<br>SHALL NOT BE REPRODUCED,OR COPIED<br>OR USED AS THE BASIS FOR THE<br>MANUFACTURE OR SALE OF APPARATUS<br>WITHOUT WRITTEN PERMISSION. | SCALE: (IN C.A.D. 1:1)               | SHEET 1 OF       | 2     |
|                                                                                |                                                                                                                                                                                                                | DRAWING NUMBER: 629-8W8-             | 240-5NA          | ISSUE |
|                                                                                |                                                                                                                                                                                                                | PART NUMBER: 629-8W8-                | 240-5NA          | 1     |