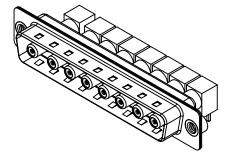

**OPERATING TEMPERATURE:** 

50Ω (IMPEDANCE)

-55°C ~ 125°C

1000V AC rms

| COMBINATION D-SUB                                                              |                                                                                                                                                                                                                | SW REFERENCE NO.: 629 COMBO ASSEMBLY |                  |       |
|--------------------------------------------------------------------------------|----------------------------------------------------------------------------------------------------------------------------------------------------------------------------------------------------------------|--------------------------------------|------------------|-------|
|                                                                                |                                                                                                                                                                                                                | DRAWN: C.B                           | DATE: JAN. 01/20 | 19    |
|                                                                                |                                                                                                                                                                                                                |                                      | DATE:            |       |
| EDAC INC<br>TORONTO, ONTARIO<br>CANADA<br>YOUR CONNECTION TO QUALITY & SERVICE | THESE DRAWINGS AND SPECIFICATIONS<br>ARE THE PROPERTY OF EDAC INC.,AND<br>SHALL NOT BE REPRODUCED,OR COPIED<br>OR USED AS THE BASIS FOR THE<br>MANUFACTURE OR SALE OF APPARATUS<br>WITHOUT WRITTEN PERMISSION. | SCALE: (IN C.A.D. 1:1)               | SHEET 1 OF       | 2     |
|                                                                                |                                                                                                                                                                                                                | DRAWING NUMBER: 629-8W8-             | 240-5NA          | ISSUE |
|                                                                                |                                                                                                                                                                                                                | PART NUMBER: 629-8W8-                | 240-5NA          | 1     |