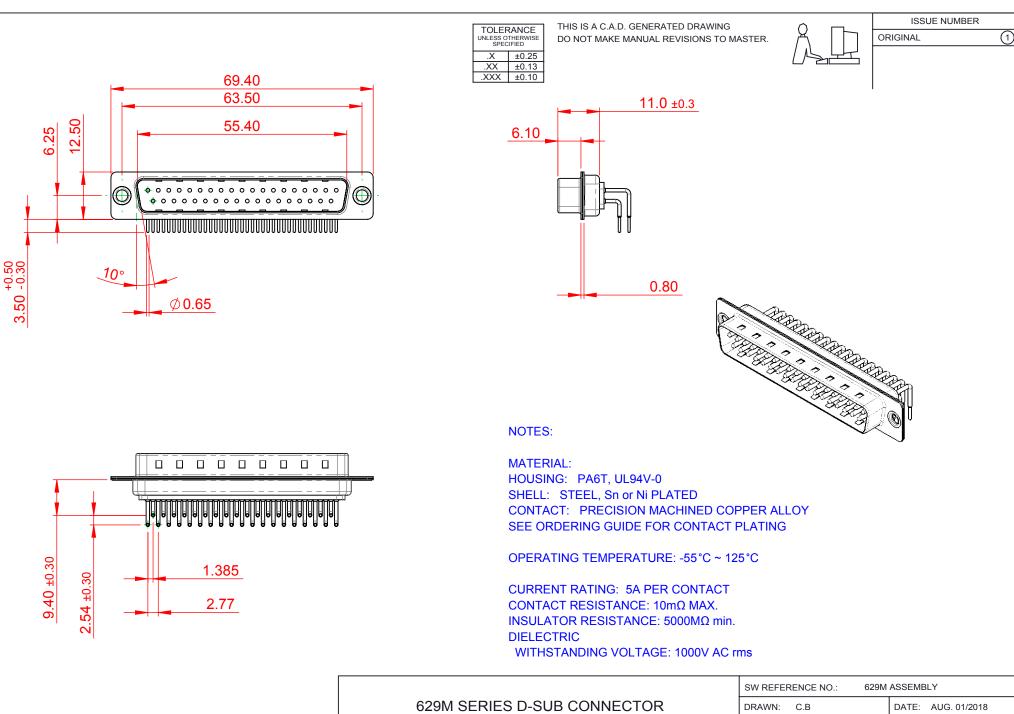

| SW REFERENCE NO.: 629M ASSEMBLY       |                    |
|---------------------------------------|--------------------|
| DRAWN: C.B                            | DATE: AUG. 01/2018 |
| CHECKED:                              | DATE:              |
| SCALE: 1:1                            | SHEET 1 OF 1       |
| DRAWING NUMBER: 629-M37-240-GN1 ISSUE |                    |
| PART NUMBER: 629-M37-240-GN1 1        |                    |