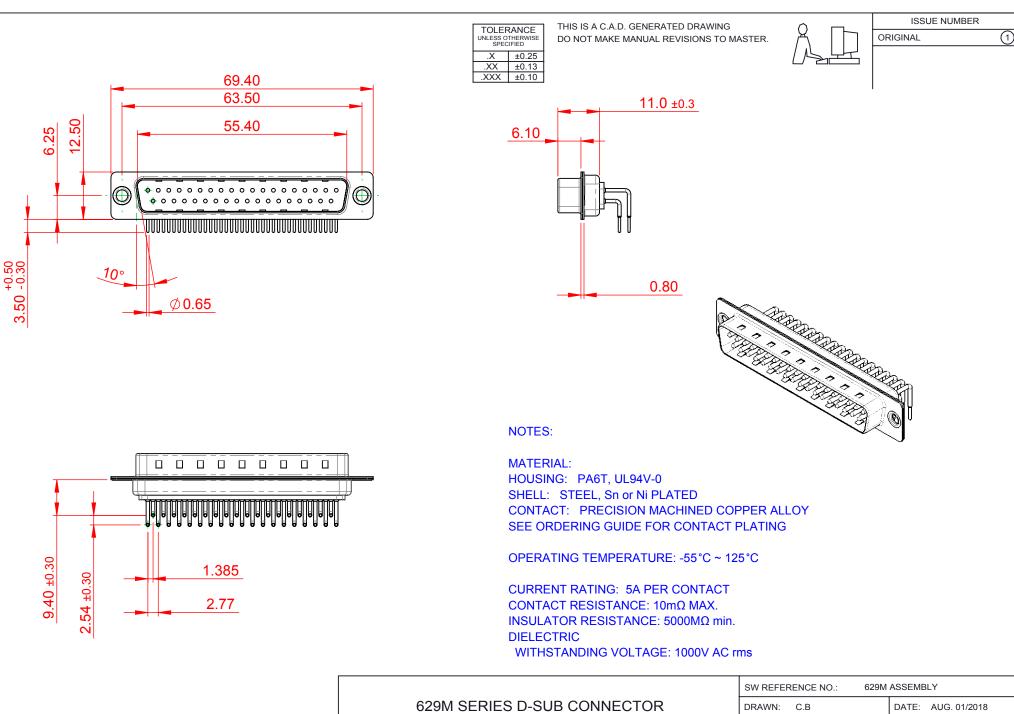

COMPLIANT

THIS SERIES FULLY CONFORMS TO THE EUROPEAN UNION DIRECTIVES 2011/65/EU FOR RoHS COMPLIANCY.

EDAC INC TORONTO, ONTARIO CANADA

THESE DRAWINGS AND SPECIFICATIONS ARE THE PROPERTY OF EDAC INC. AND SHALL NOT BE REPRODUCED, OR COPIED OR USED AS THE BASIS FOR THE MANUFACTURE OR SALE OF APPARATUS WITHOUT WRITTEN PERMISSION.

| SW REFERENCE NO.: 629M ASSEMBLY       |                    |
|---------------------------------------|--------------------|
| DRAWN: C.B                            | DATE: AUG. 01/2018 |
| CHECKED:                              | DATE:              |
| SCALE: 1:1                            | SHEET 1 OF 1       |
| DRAWING NUMBER: 629-M37-640-GN1 ISSUE |                    |
| PART NUMBER: 629-M37-640-GN1 1        |                    |