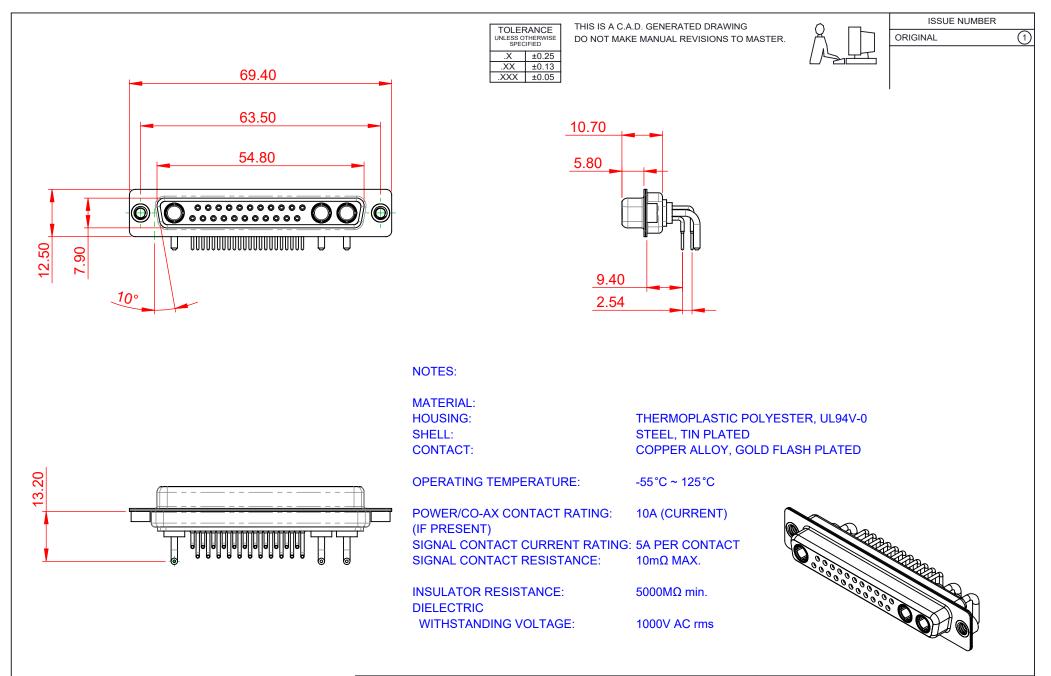

| COMBINATION D-SUB                                                              |                                                                                                                                                                                                                | SW REFERENCE NO.: 630 COMBO ASSEMBLY |                  |       |
|--------------------------------------------------------------------------------|----------------------------------------------------------------------------------------------------------------------------------------------------------------------------------------------------------------|--------------------------------------|------------------|-------|
|                                                                                |                                                                                                                                                                                                                | DRAWN: C.B                           | DATE: JAN. 01/20 | 19    |
|                                                                                |                                                                                                                                                                                                                | CHECKED:                             | DATE:            |       |
| EDAC INC<br>TORONTO, ONTARIO<br>CANADA<br>YOUR CONNECTION TO QUALITY & SERVICE | THESE DRAWINGS AND SPECIFICATIONS<br>ARE THE PROPERTY OF EDAC INC.,AND<br>SHALL NOT BE REPRODUCED,OR COPIED<br>OR USED AS THE BASIS FOR THE<br>MANUFACTURE OR SALE OF APPARATUS<br>WITHOUT WRITTEN PERMISSION. | SCALE: (IN C.A.D. 1:1)               | SHEET 1 OF       | 2     |
|                                                                                |                                                                                                                                                                                                                | DRAWING NUMBER: 630-25W3240-1TA      |                  | ISSUE |
|                                                                                |                                                                                                                                                                                                                | PART NUMBER: 630-25W                 | 3240-1TA         | 1     |