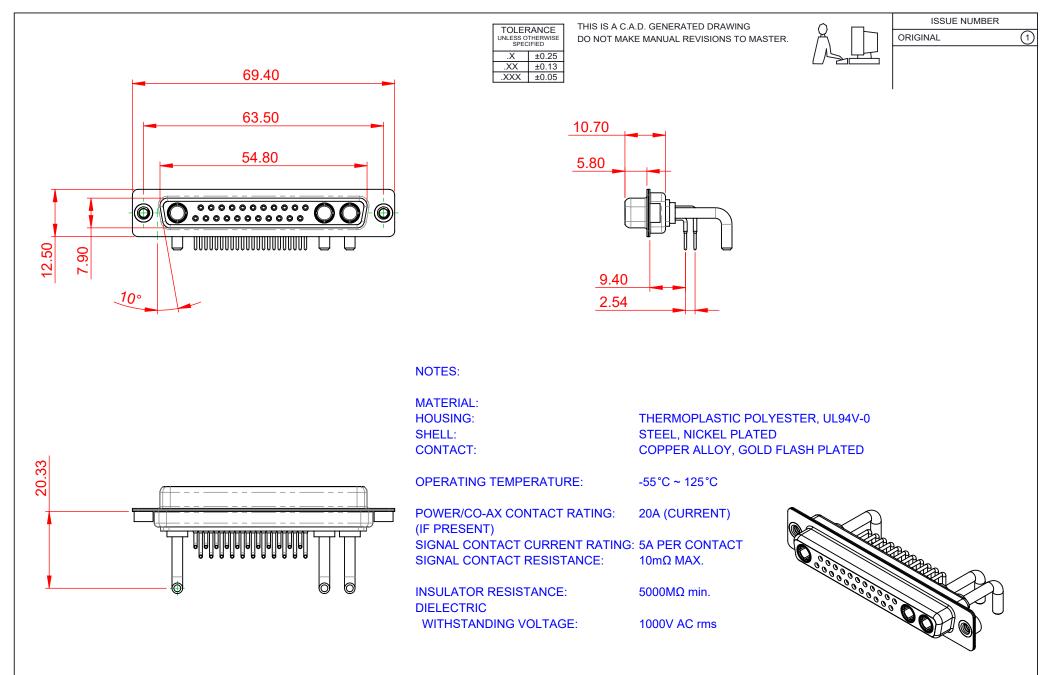

|                                                                                |                                                                                                                                                                                                                | SW REFERENCE NO.: 630 COMBO ASSEMBLY |                  |       |
|--------------------------------------------------------------------------------|----------------------------------------------------------------------------------------------------------------------------------------------------------------------------------------------------------------|--------------------------------------|------------------|-------|
|                                                                                |                                                                                                                                                                                                                | DRAWN: C.B                           | DATE: JAN. 01/20 | 19    |
|                                                                                |                                                                                                                                                                                                                | CHECKED:                             | DATE:            |       |
| EDAC INC<br>TORONTO, ONTARIO<br>CANADA<br>YOUR CONNECTION TO QUALITY & SERVICE | THESE DRAWINGS AND SPECIFICATIONS<br>ARE THE PROPERTY OF EDAC INC.,AND<br>SHALL NOT BE REPRODUCED,OR COPIED<br>OR USED AS THE BASIS FOR THE<br>MANUFACTURE OR SALE OF APPARATUS<br>WITHOUT WRITTEN PERMISSION. | SCALE: (IN C.A.D. 1:1)               | SHEET 1 OF       | 2     |
|                                                                                |                                                                                                                                                                                                                | DRAWING NUMBER: 630-25W3250-2N2      |                  | ISSUE |
|                                                                                |                                                                                                                                                                                                                | PART NUMBER: 630-25W                 | 3250-2N2         | 1     |