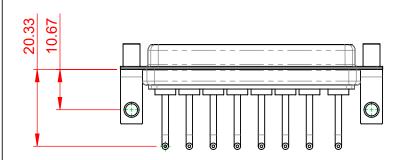

-55°C ~ 125°C

1000V AC rms

|                       |                           |                                                                                                                                                                                                                |                                 | SW REFERENCE NO.: 630 COMBO ASSEMBLY |       |  |
|-----------------------|---------------------------|----------------------------------------------------------------------------------------------------------------------------------------------------------------------------------------------------------------|---------------------------------|--------------------------------------|-------|--|
| C                     | COMBINATION D-SUB         |                                                                                                                                                                                                                | DRAWN: C.B                      | DATE: JAN. 01/20                     | 19    |  |
|                       |                           | CHECKED:                                                                                                                                                                                                       | DATE:                           |                                      |       |  |
|                       | EDAC INC                  | THESE DRAWINGS AND SPECIFICATIONS<br>ARE THE PROPERTY OF EDAC INC.,AND<br>SHALL NOT BE REPRODUCED,OR COPIED<br>OR USED AS THE BASIS FOR THE<br>MANUFACTURE OR SALE OF APPARATUS<br>WITHOUT WRITTEN PERMISSION. | SCALE: (IN C.A.D. 1:1)          | SHEET 1 OF                           | 2     |  |
| CANADA                | DRONTO, ONTARIO<br>CANADA |                                                                                                                                                                                                                | DRAWING NUMBER: 630-8W8-250-1N6 |                                      | ISSUE |  |
| YOUR CONNECTION TO QU | QUALITY & SERVICE         |                                                                                                                                                                                                                | PART NUMBER: 630-8W8-           | 250-1N6                              | 1     |  |