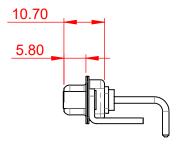

-55°C ~ 125°C

1000V AC rms

|                       |                           |                                                                                                                                                                                                                |                                 | SW REFERENCE NO.: 630 COMBO ASSEMBLY |       |  |
|-----------------------|---------------------------|----------------------------------------------------------------------------------------------------------------------------------------------------------------------------------------------------------------|---------------------------------|--------------------------------------|-------|--|
| C                     | COMBINATION D-SUB         |                                                                                                                                                                                                                | DRAWN: C.B                      | DATE: JAN. 01/20                     | 19    |  |
|                       |                           | CHECKED:                                                                                                                                                                                                       | DATE:                           |                                      |       |  |
|                       | EDAC INC                  | THESE DRAWINGS AND SPECIFICATIONS<br>ARE THE PROPERTY OF EDAC INC.,AND<br>SHALL NOT BE REPRODUCED,OR COPIED<br>OR USED AS THE BASIS FOR THE<br>MANUFACTURE OR SALE OF APPARATUS<br>WITHOUT WRITTEN PERMISSION. | SCALE: (IN C.A.D. 1:1)          | SHEET 1 OF                           | 2     |  |
| CANADA                | DRONTO, ONTARIO<br>CANADA |                                                                                                                                                                                                                | DRAWING NUMBER: 630-8W8-250-1N6 |                                      | ISSUE |  |
| YOUR CONNECTION TO QU | QUALITY & SERVICE         |                                                                                                                                                                                                                | PART NUMBER: 630-8W8-           | 250-1N6                              | 1     |  |