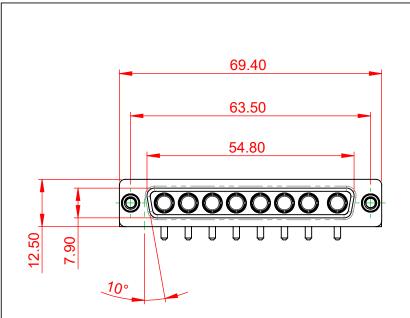

-55°C ~ 125°C

1000V AC rms

|                       |                           |                                                                                                                                                                                                                |                                 | SW REFERENCE NO.: 630 COMBO ASSEMBLY |       |  |
|-----------------------|---------------------------|----------------------------------------------------------------------------------------------------------------------------------------------------------------------------------------------------------------|---------------------------------|--------------------------------------|-------|--|
| C                     | COMBINATION D-SUB         |                                                                                                                                                                                                                | DRAWN: C.B                      | DATE: JAN. 01/20                     | 19    |  |
|                       |                           | CHECKED:                                                                                                                                                                                                       | DATE:                           |                                      |       |  |
|                       | EDAC INC                  | THESE DRAWINGS AND SPECIFICATIONS<br>ARE THE PROPERTY OF EDAC INC.,AND<br>SHALL NOT BE REPRODUCED,OR COPIED<br>OR USED AS THE BASIS FOR THE<br>MANUFACTURE OR SALE OF APPARATUS<br>WITHOUT WRITTEN PERMISSION. | SCALE: (IN C.A.D. 1:1)          | SHEET 1 OF                           | 2     |  |
| CANADA                | DRONTO, ONTARIO<br>CANADA |                                                                                                                                                                                                                | DRAWING NUMBER: 630-8W8-250-1N6 |                                      | ISSUE |  |
| YOUR CONNECTION TO QU | QUALITY & SERVICE         |                                                                                                                                                                                                                | PART NUMBER: 630-8W8-           | 250-1N6                              | 1     |  |