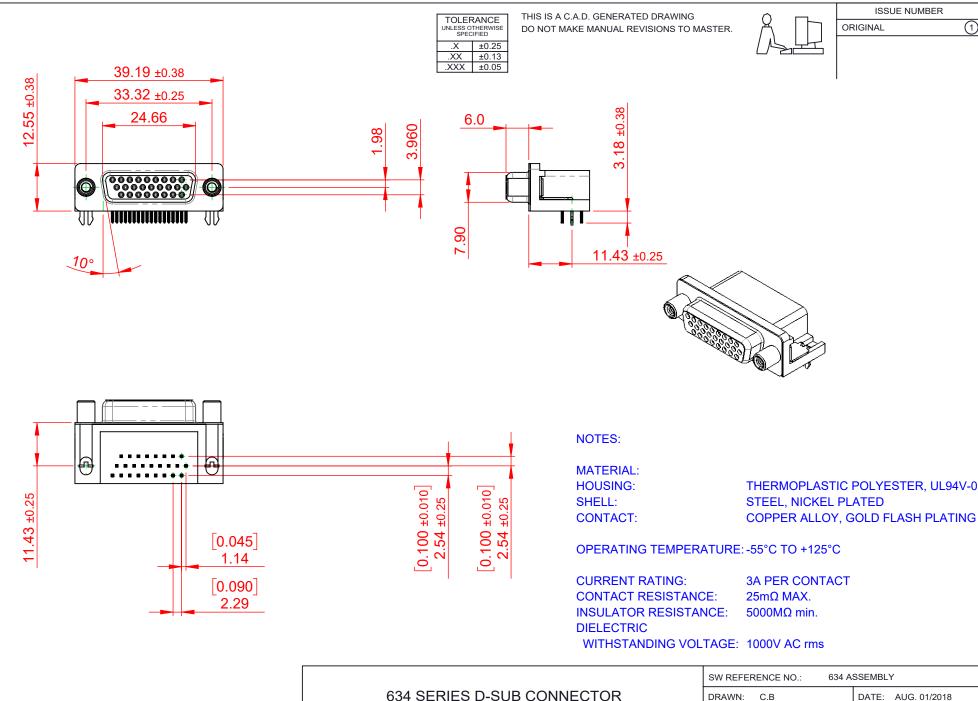

THIS SERIES FULLY CONFORMS TO THE EUROPEAN UNION DIRECTIVES 2011/65/EU FOR RoHS COMPLIANCY. YOUR CONNECTION TO QUALITY & SERVICE

EDAC INC TORONTO, ONTARIO CANADA

THESE DRAWINGS AND SPECIFICATIONS ARE THE PROPERTY OF EDAC INC..AND SHALL NOT BE REPRODUCED, OR COPIED OR USED AS THE BASIS FOR THE MANUFACTURE OR SALE OF APPARATUS WITHOUT WRITTEN PERMISSION.

|  | SCALE: (IN C.A.D. 1:1)         | SHEET 1 OF 1       |
|--|--------------------------------|--------------------|
|  | CHECKED:                       | DATE:              |
|  | DRAWN: C.B                     | DATE: AUG. 01/2018 |
|  | SW REFERENCE NO.: 634 ASSEMBLY |                    |

**ISSUE** DRAWING NUMBER: 634-026-263-530 PART NUMBER: 634-026-263-530