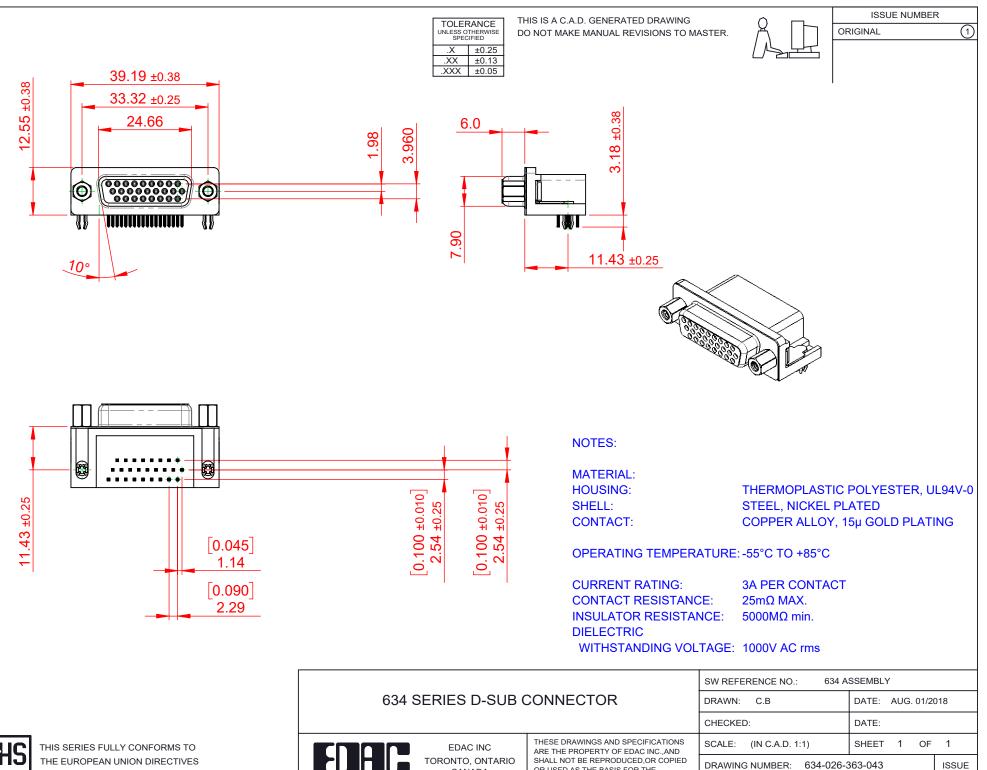

THE EUROPEAN UNION DIRECTIVES 2011/65/EU FOR RoHS COMPLIANCY. COMPLIANT

| 634 SERIES D-SUB CONNECTOR             |                                                                                                                                                                                                                | DRAWN: C.B                      | DATE: AUG. 01 |
|----------------------------------------|----------------------------------------------------------------------------------------------------------------------------------------------------------------------------------------------------------------|---------------------------------|---------------|
|                                        |                                                                                                                                                                                                                | CHECKED:                        | DATE:         |
| EDAC INC<br>TORONTO, ONTARIO<br>CANADA | THESE DRAWINGS AND SPECIFICATIONS<br>ARE THE PROPERTY OF EDAC INC.,AND<br>SHALL NOT BE REPRODUCED,OR COPIED<br>OR USED AS THE BASIS FOR THE<br>MANUFACTURE OR SALE OF APPARATUS<br>WITHOUT WRITTEN PERMISSION. | SCALE: (IN C.A.D. 1:1)          | SHEET 1 O     |
|                                        |                                                                                                                                                                                                                | DRAWING NUMBER: 634-026-363-043 |               |
| YOUR CONNECTION TO QUALITY & SERVICE   |                                                                                                                                                                                                                | PART NUMBER: 634                | 4-026-363-043 |