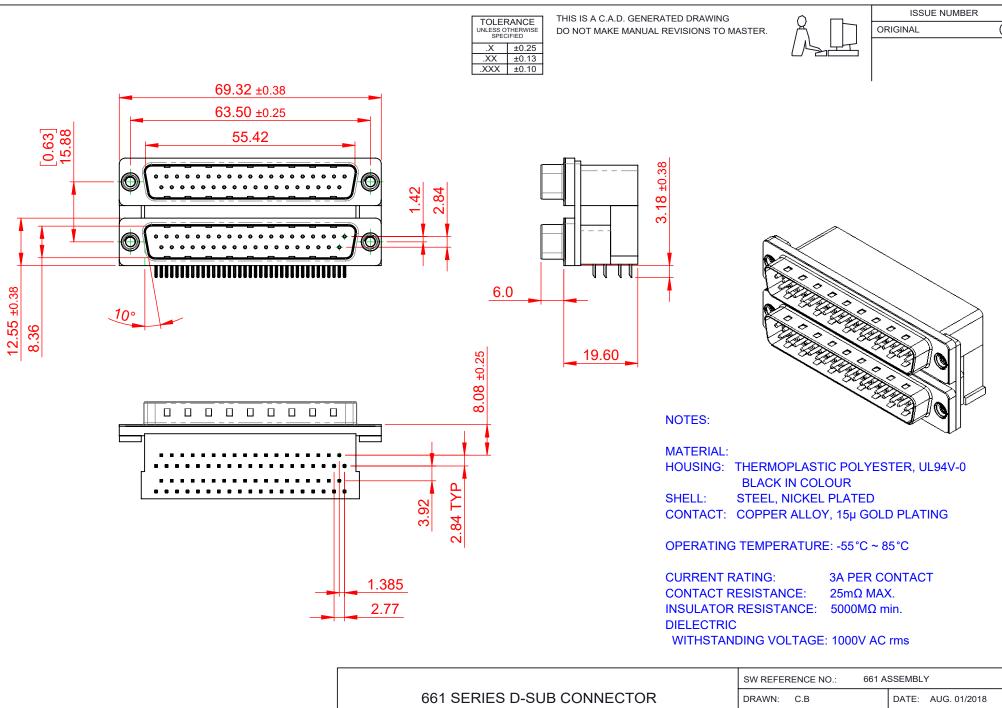

661-037-364-001

PART NUMBER:

| SW REFERENCE NO.: 661 ASSEMBLY   DRAWN: C.B DATE: AUG. 01/2018   CHECKED: DATE:   SCALE: 1:1 SHEET 1 OF 1 | İ |                         |                  |     |
|-----------------------------------------------------------------------------------------------------------|---|-------------------------|------------------|-----|
| DRAWN: C.B DATE: AUG. 01/2018                                                                             |   | SCALE: 1:1              | SHEET 1 OF       | 1   |
|                                                                                                           |   | CHECKED:                | DATE:            |     |
| SW REFERENCE NO.: 661 ASSEMBLY                                                                            |   | DRAWN: C.B              | DATE: AUG. 01/20 | )18 |
|                                                                                                           |   | SW REFERENCE NO.: 661 A | SSEMBLY          |     |