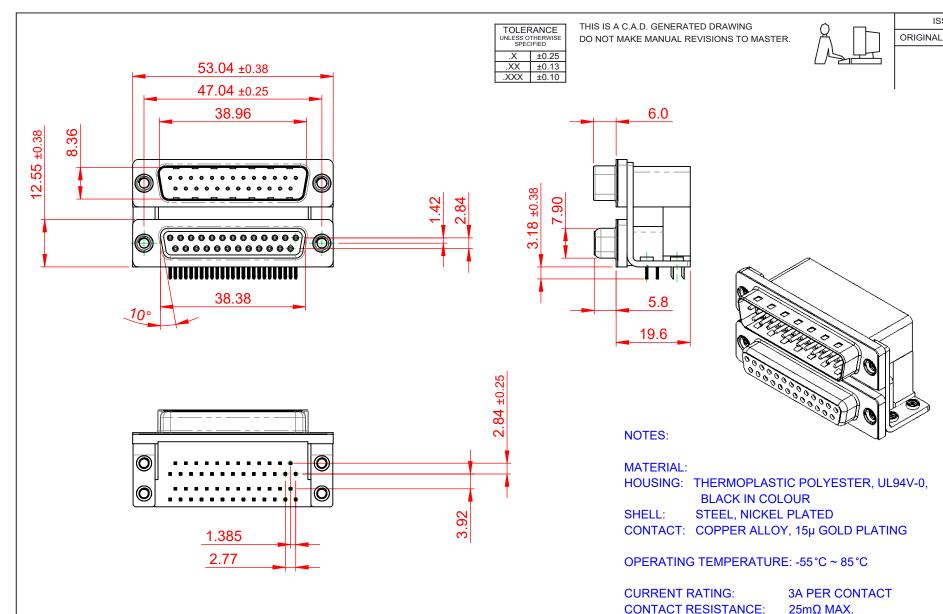

**DIELECTRIC** 

**INSULATOR RESISTANCE:** 

WITHSTANDING VOLTAGE: 1000V AC rms

|  | SW REFERENCE NO.: 663 ASSEMBLY  |                    |
|--|---------------------------------|--------------------|
|  | DRAWN: C.B                      | DATE: AUG. 01/2018 |
|  | CHECKED:                        | DATE:              |
|  | SCALE: (IN C.A.D. 1:1)          | SHEET 1 OF 1       |
|  | DRAWING NUMBER: 663-025-364-051 |                    |

ISSUE NUMBER

663 SERIES D-SUB CONNECTOR

5000MΩ min.

DRAWING NUMBER: 003-025-304-051 PART NUMBER: 663-025-364-051

THIS SERIES FULLY CONFORMS TO THE EUROPEAN UNION DIRECTIVES 2011/65/EU FOR RoHS COMPLIANCY.