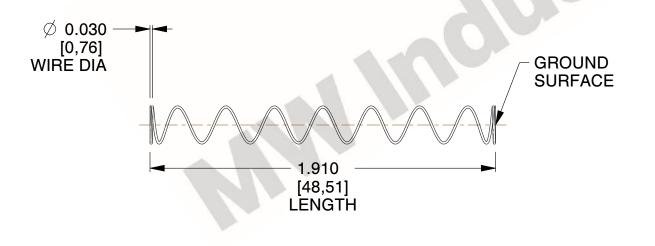

## **NOTES:**

1. Material : Music Wire 2. Finish : Glod Irridite

3. Ends: Closed and Ground

4. Total Coils: 10.000

5. Sugg. Max. Deflection : 2.300 (in)6. Sugg. Max. Load : 2.300 (lbs)

7. All Drawing Dimensions are in Inches [mm]