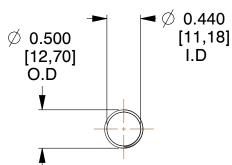

## **NOTES:**

1. Material : Music Wire 2. Finish : Glod Irridite

3. Ends: Closed and Ground

4. Total Coils: 10.000

5. Sugg. Max. Deflection : 2.300 (in)6. Sugg. Max. Load : 2.300 (lbs)

7. All Drawing Dimensions are in Inches [mm]