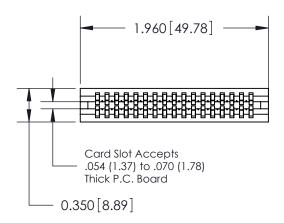

THIS IS A C.A.D. GENERATED DRAWING DO NOT MAKE MANUAL REVISIONS TO MASTER.

ORIGINAL

745-ENG MASTER

DATE: MAY 04/09

SHEET 1 OF 2

ISSUE

DATE:

Contact Information
520-P.C. Tail, Regular Point - Tail LG.=.190(4.83)
.100" (2.54mm) Contact Spacing x .200" (5.08mm) Row Spacing