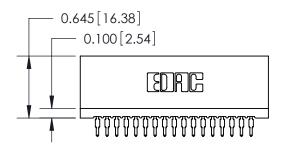

THIS IS A C.A.D. GENERATED DRAWING DO NOT MAKE MANUAL REVISIONS TO MASTER.

ORIGINAL

745-ENG MASTER

DATE: MAY 04/09

SHEET 1 OF 2

ISSUE

DATE:

Contact Information
520-P.C. Tail, Regular Point - Tail LG.=.190(4.83)
.100" (2.54mm) Contact Spacing x .200" (5.08mm) Row Spacing