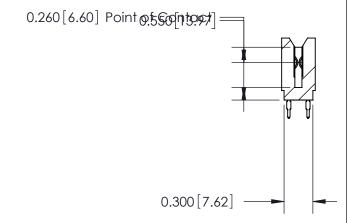

THIS IS A C.A.D. GENERATED DRAWING DO NOT MAKE MANUAL REVISIONS TO MASTER.

ORIGINAL

745-ENG MASTER

DATE: MAY 04/09

SHEET 1 OF 2

ISSUE

DATE:

Contact Information
520-P.C. Tail, Regular Point - Tail LG.=.190(4.83)
.100" (2.54mm) Contact Spacing x .200" (5.08mm) Row Spacing