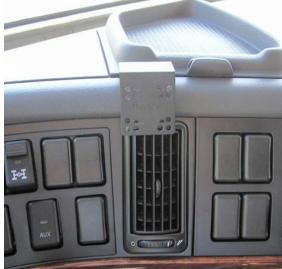

STEP#4: Pick which mount Top you want to install according to the device you are installing. The top (2-A),with (1) bend fits in a North direction. And the part (75006) fits with the face going in a South direction.

T-25 Screw Locations

Tilting and Removal of Top

InDash installed showing North direction with 2-4 part

InDash installed showing South direction with 75006 part

06-22-17

There may be recent updates to this Instruction Sheet, please visit our website or contact PanaVise Products, Inc. for the latest revision as well as for the most complete up-to-date PanaVise InDash Applications List: 7540 Colbert Dr., Reno, NV, Phone: 800.759.7535, 775.850.2900, Fax: 800.395.8002, www.panavise.com. © 2017 PanaVise Products, Inc.