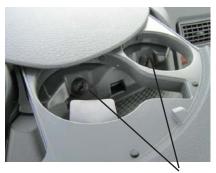

PART#: **75139-804** MFG: **VOLVO** MODELS & YEARS: **Volvo Semi- VN & VT-Series 02-18 VHD 04-18** 

STEP #1: Open cup holder at top of dash. With T-25 Torx Driver remove the (2) screws located under the cup holder openings.

STEP #2: Lift up on the front of the bezel and tilt up the panel that includes the cup holder to release a total of (6) clips. Set panel aside.

STEP #3: Place Part 75139-804 over the left side flat area and locate the left back screw of the bracket that holds the fuse panel in place. Remove this T-25 screw. Place the mount mounting hole over the screw hole, and replace the screw. The mount will come out just above the air vent. Make sure the mount fits well up to the front of the panel cavity, and that the slots for the clips of the bezel align to allow the top to fit in place. Install the (1) supplied Phillips Screw.