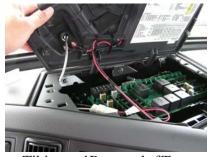

STEP #2: Lift up on the front of the bezel and tilt up the panel that includes the cup holder to release a total of (6) clips. Set panel aside.

STEP #3: Place Part 75139-804 over the left side flat area and locate the left back screw of the bracket that holds the fuse panel in place. Remove this T-25 screw. Place the mount mounting hole over the screw hole, and replace the screw. The mount will come out just above the air vent. Make sure the mount fits well up to the front of the panel cavity, and that the slots for the clips of the bezel align to allow the top to fit in place. Install the (1) supplied Phillips Screw.