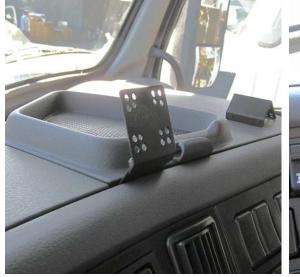

STEP#4: Pick which mount Top you want to install according to the device you are installing. The top (2-A),with (1) bend fits in a North direction. And the part (75006) fits with the face going in a South direction.

T-25 Screw Locations

Tilting and Removal of Top

InDash installed showing North direction with 2-4 part

InDash installed showing South direction with 75006 part

06-22-17

There may be recent updates to this Instruction Sheet, please visit our website or contact PanaVise Products, Inc. for the latest revision as well as for the most complete up-to-date PanaVise InDash Applications List: 7540 Colbert Dr., Reno, NV, Phone: 800.759.7535, 775.850.2900, Fax: 800.395.8002, www.panavise.com. © 2017 PanaVise Products, Inc.