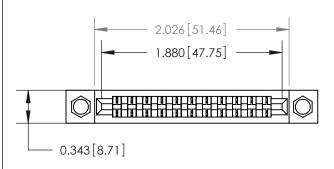

## **Mounting Option**

.156 (3.96) Dia. Mounting Holes

## **Contact Detail**

Wire Wrap .046x.014(1.17x0.36) - Tail LG=.495(12.57) .156 [3.96] Contact Spacing x .200 [5.08] Row Spacing





**See Accompanying Page for:** 

**Contact Bend Details** 



**SECTION A-A** 

.175 [4.45] Point of Contact (Measured from bottom of Card Slot) Card Slot Accepts .054 [1.37] to .070 [1.78] Thick P.C. Board

| 807/857 Series High Temp Card Edge Connector |
|----------------------------------------------|
| Part Number: 807-011-441-104                 |

YOUR CONNECTION TO QUALITY & SERVICE

| DRAWN: J.LEE   | DATE: AUG. 11/09 |
|----------------|------------------|
| CHECKED:       | DATE:            |
| SCALE: NTS     | SHEET 1 OF 2     |
| DRAWING NUMBER | ISSUE            |
| 807 Assembly   | 1                |

ACAD REFERENCE NO. 807 ENG MASTER