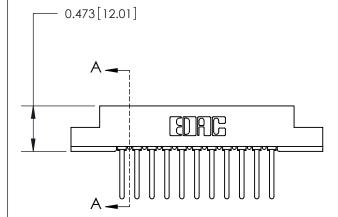

## **Contact Detail**

Wire Wrap .046x.014(1.17x0.36) - Tail LG=.495(12.57) .156 [3.96] Contact Spacing x .200 [5.08] Row Spacing

**See Accompanying Page for:** 

**Contact Bend Details** 

**SECTION A-A** 

.175 [4.45] Point of Contact (Measured from bottom of Card Slot) Card Slot Accepts .054 [1.37] to .070 [1.78] Thick P.C. Board