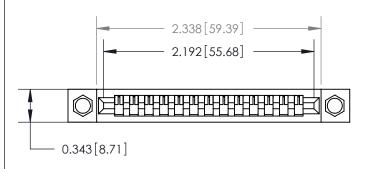

**Mounting Option** 

.156 (3.96) Dia. Mounting Holes

## **Contact Detail**

PC Tail .046x.013(1.17x0.33) - Tail LG=.213(5.41)

.156 [3.96] Contact Spacing x .200 [5.08] Row Spacing





NOT MAKE MANUAL REVISIONS TO MASTER.



ORIGINAL

SECTION A-A

.095 [2.41] Point of Contact (Measured from bottom of Card Slot) -



Part Number: 807-013-425-104

EDAC INC TORONTO, ONTARIO CANADA

YOUR CONNECTION TO QUALITY & SERVICE

807/857 Series High Temp Card Edge Connector

THESE DRAWINGS AND SPECIFICATIONS ARE THE PROPERTY OF EDAC INC.AND SHALL NOT BE REPRODUCED,OR COPIE OR USED AS THE BASIS FOR THE MANUFACTURE OR SALE OF APPARATUS WITHOUT WRITTEN PERMISSION.

CHECKED: DATE:

SCALE: NTS SHEET 1 OF 2

DRAWING NUMBER ISSUE

807 Assembly 1

J.LEE

807 ENG MASTER

DATE: AUG. 11/09

See Accompanying Page for:

Contact Bend Details