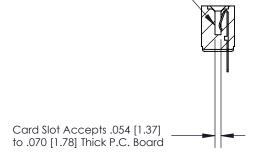

## **Contact Detail**

PC Tail .046x.013(1.17x0.33) - Tail LG=.213(5.41)

.156 [3.96] Contact Spacing x .200 [5.08] Row Spacing

NOT MAKE MANUAL REVISIONS TO MASTER.

ORIGINAL

SECTION A-A

.095 [2.41] Point of Contact (Measured from bottom of Card Slot) -