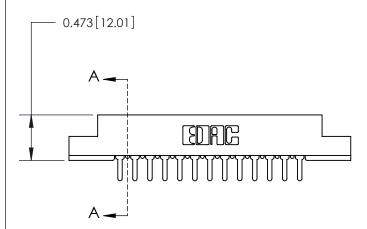

## **Contact Detail**

PC Tail .046x.013(1.17x0.33) - Tail LG=.213(5.41)

.156 [3.96] Contact Spacing x .200 [5.08] Row Spacing

NOT MAKE MANUAL REVISIONS TO MASTER.

ORIGINAL

SECTION A-A

.095 [2.41] Point of Contact (Measured from bottom of Card Slot) -