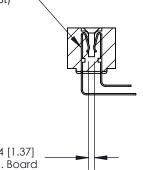

**Mounting Option** #4-40 Unified Threaded Inserts **Contact Detail** 

90 Degree Bend (Code 522 and 540 Contacts)

.156 [3.96] Contact Spacing x .200 [5.08] Row Spacing

**SECTION A-A** 

.095 [2.41] Point of Contact (Measured from bottom of Card Slot)

Card Slot Accepts .054 [1.37] to .070 [1.78] Thick P.C. Board

**See Accompanying Page for:** 

**Contact Bend Details** 

807/857 Series High Temp Card Edge Connector Part Number: 807-058-459-208

| ACAD REFERENCE NO | . 807 ENG MASTER |
|-------------------|------------------|
| DRAWN: J.LEE      | DATE: AUG. 11/09 |
| CHECKED:          | DATE:            |
| SCALE: NTS        | SHEET 1 OF 2     |
| DRAWING NUMBER    | ISSUE            |