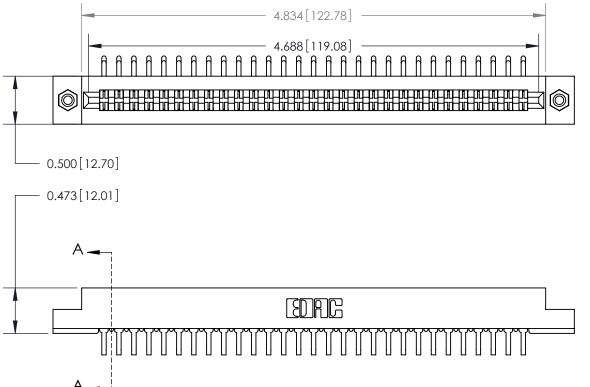

**Mounting Option** #4-40 Unified Threaded Inserts **Contact Detail** 

90 Degree Bend (Code 522 and 540 Contacts)

.156 [3.96] Contact Spacing x .200 [5.08] Row Spacing

**SECTION A-A** 

.095 [2.41] Point of Contact (Measured from bottom of Card Slot)

Card Slot Accepts .054 [1.37] to .070 [1.78] Thick P.C. Board

**See Accompanying Page for:** 

**Contact Bend Details** 

807/857 Series High Temp Card Edge Connector Part Number: 807-058-459-208

| ACAD REFERENCE NO | . 807 ENG MASTER |
|-------------------|------------------|
| DRAWN: J.LEE      | DATE: AUG. 11/09 |
| CHECKED:          | DATE:            |
| SCALE: NTS        | SHEET 1 OF 2     |
| DRAWING NUMBER    | ISSUE            |

807 Assembly