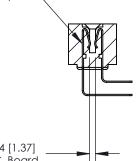

**Mounting Option Contact Detail** 

.128 (3.25) Dia. Side Mounting Holes

90 Degree Bend (Code 522 and 540 Contacts)

.156 [3.96] Contact Spacing x .200 [5.08] Row Spacing

**SECTION A-A** 

.095 [2.41] Point of Contact (Measured from bottom of Card Slot)

Card Slot Accepts .054 [1.37] to .070 [1.78] Thick P.C. Board

**See Accompanying Page for:** 

**Contact Bend Details** 

807/857 Series High Temp Card Edge Connector Part Number: 807-060-458-212

YOUR CONNECTION TO QUALITY & SERVICE