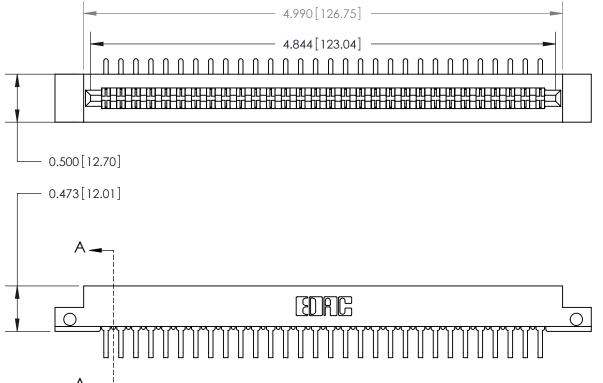

**Mounting Option Contact Detail** 

.128 (3.25) Dia. Side Mounting Holes

90 Degree Bend (Code 522 and 540 Contacts)

.156 [3.96] Contact Spacing x .200 [5.08] Row Spacing

**SECTION A-A** 

.095 [2.41] Point of Contact (Measured from bottom of Card Slot)

Card Slot Accepts .054 [1.37] to .070 [1.78] Thick P.C. Board

**See Accompanying Page for:** 

**Contact Bend Details** 

807/857 Series High Temp Card Edge Connector Part Number: 807-060-458-212

YOUR CONNECTION TO QUALITY & SERVICE

807 Assembly