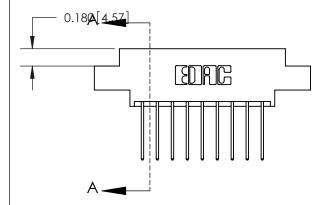

ORIGINAL (1)

ORIGINAL

| 833 Series High Temp Card Edge Connector<br>Contact Bend Detail |                                                                                                                                                                                                 | ACAD REFERENCE NO. | 833 ENG MASTER   |               |
|-----------------------------------------------------------------|-------------------------------------------------------------------------------------------------------------------------------------------------------------------------------------------------|--------------------|------------------|---------------|
|                                                                 |                                                                                                                                                                                                 | DRAWN: J.LEE       | DATE: OCT. 14/09 |               |
|                                                                 |                                                                                                                                                                                                 | CHECKED: DATE:     |                  |               |
| TORONTO, ONTARIO CANADA                                         | THESE DRAWINGS AND SPECIFICATIONS ARE THE PROPERTY OF EDAC INC.,AND SHALL NOT BE REPRODUCED,OR COPIED OR USED AS THE BASIS FOR THE MANUFACTURE OR SALE OF APPARATUS WITHOUT WRITTEN PERMISSION. | SCALE: NTS         | SHEET 2          | 2 <b>OF</b> 3 |
|                                                                 |                                                                                                                                                                                                 | DRAWING NUMBER     |                  | ISSUE         |
|                                                                 |                                                                                                                                                                                                 | 833 Assembly       |                  | 1             |