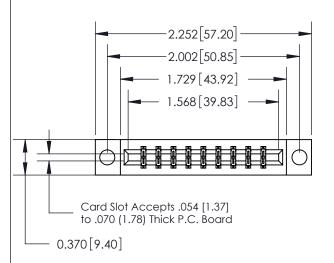

## **See Accompanying Page for:**

- **Bend Detail**
- **Mounting Options**

THIS IS A C.A.D. GENERATED DRAWING DO NOT MAKE MANUAL REVISIONS TO MASTER.

ISSUE NUMBER ORIGINAL

833 Series High Temp Card Edge Connector Part Number: 833-018-540-804