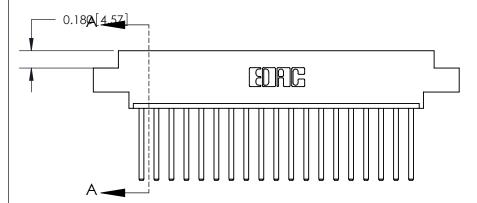

## **Contact Detail**

544-Wire Wrap .050x.025(1.27x0.64) - Tail LG=.750(19.05)

.156 [3.96] Contact Spacing x .200 [5.08] Row Spacing

THIS IS A C.A.D. GENERATED DRAWING DO NOT MAKE MANUAL REVISIONS TO MASTER.