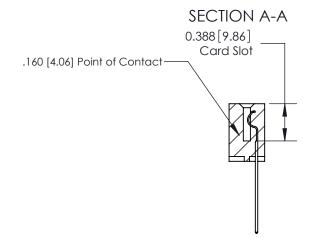

ORIGINAL (1)

ORIGINAL

| 833 Series High Temp Card Edge Connector<br>Contact Bend Detail |                                                                                                                                  | ACAD REFERENCE NO. | 833 ENC          | MASTER        |
|-----------------------------------------------------------------|----------------------------------------------------------------------------------------------------------------------------------|--------------------|------------------|---------------|
|                                                                 |                                                                                                                                  | DRAWN: J.LEE       | DATE: OCT. 14/09 |               |
|                                                                 |                                                                                                                                  | CHECKED: DATE:     |                  |               |
| EDAC INC                                                        | ARE THE PROPERTY OF EDAC INCAND SHALL NOT BE REPRODUCED, OR COPIED OR USED AS THE BASIS FOR THE MANUFACTURE OR SALE OF APPARATUS | SCALE: NTS         | SHEET 2          | 2 <b>OF</b> 3 |
| TORONTO, ONTARIO CANADA YOUR CONNECTION TO QUALITY & SERVICE    |                                                                                                                                  | DRAWING NUMBER     |                  | ISSUE         |
|                                                                 |                                                                                                                                  | 833 Assembly       |                  | 1             |