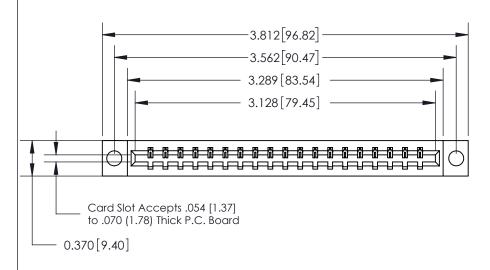

## **See Accompanying Page for:**

- **Bend Detail**
- **Mounting Options**

| 833 Series High Temp Card Edge Connector |
|------------------------------------------|
| Part Number: 833-019-544-604             |