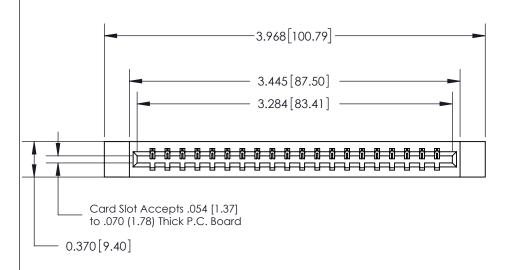

## 833 Series High Temp Card Edge Connector Part Number: 833-020-523-612

YOUR CONNECTION TO QUALITY & SERVICE

**EDAC INC** TORONTO, ONTARIO CANADA

THESE DRAWINGS AND SPECIFICATIONS ARE THE PROPERTY OF EDAC INC.,AND SHALL NOT BE REPRODUCED, OR COPIED OR USED AS THE BASIS FOR THE MANUFACTURE OR SALE OF APPARATUS WITHOUT WRITTEN PERMISSION.

| DRAWN: J.LEE   | DATE: OCT. 14/09 |       |  |
|----------------|------------------|-------|--|
| CHECKED:       | DATE:            |       |  |
| SCALE: NTS     | SHEET            | OF 3  |  |
| DRAWING NUMBER |                  | ISSUE |  |
| 833 Assembly   |                  | 1     |  |