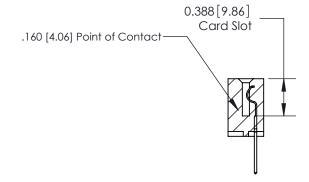

## **Contact Detail**

523-P.C. Tail .025 Sq.(0.64 Sq.) - Tail LG=.390(9.91)

.156 [3.96] Contact Spacing x .200 [5.08] Row Spacing

THIS IS A C.A.D. GENERATED DRAWING DO NOT MAKE MANUAL REVISIONS TO MASTER.

833 ENG MASTER

ACAD REFERENCE NO.

SECTION A-A

See Accompanying Page for:

- **Bend Detail**
- **Mounting Options**

ORIGINAL (1)

ORIGINAL

| 833 Series High Temp Card Edge Connector<br>Contact Bend Detail       |                                                                                                                                                                                                 | ACAD REFERENCE NO. | 833 ENG MASTER   |               |
|-----------------------------------------------------------------------|-------------------------------------------------------------------------------------------------------------------------------------------------------------------------------------------------|--------------------|------------------|---------------|
|                                                                       |                                                                                                                                                                                                 | DRAWN: J.LEE       | DATE: OCT. 14/09 |               |
|                                                                       |                                                                                                                                                                                                 | CHECKED: DAT       |                  | DATE:         |
| EDAC INC TORONTO, ONTARIO CANADA YOUR CONNECTION TO QUALITY & SERVICE | THESE DRAWINGS AND SPECIFICATIONS ARE THE PROPERTY OF EDAC INC.,AND SHALL NOT BE REPRODUCED,OR COPIED OR USED AS THE BASIS FOR THE MANUFACTURE OR SALE OF APPARATUS WITHOUT WRITTEN PERMISSION. | SCALE: NTS         | SHEET 2          | 2 <b>OF</b> 3 |
|                                                                       |                                                                                                                                                                                                 | DRAWING NUMBER     |                  | ISSUE         |
|                                                                       |                                                                                                                                                                                                 | 833 Assembly       |                  | 1             |