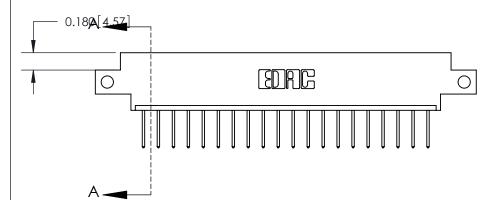

**Mounting Option** 

12-.128 (3.25) Dia. Side Mounting Holes

833 ENG MASTER

ACAD REFERENCE NO.

SECTION A-A

See Accompanying Page for:

- **Bend Detail**
- **Mounting Options**

ORIGINAL (1)

ORIGINAL

| 833 Series High Temp Card Edge Connector<br>Contact Bend Detail       |                                                                                                                                                                                                 | ACAD REFERENCE NO. | 833 ENG MASTER   |               |
|-----------------------------------------------------------------------|-------------------------------------------------------------------------------------------------------------------------------------------------------------------------------------------------|--------------------|------------------|---------------|
|                                                                       |                                                                                                                                                                                                 | DRAWN: J.LEE       | DATE: OCT. 14/09 |               |
|                                                                       |                                                                                                                                                                                                 | CHECKED: DAT       |                  | DATE:         |
| EDAC INC TORONTO, ONTARIO CANADA YOUR CONNECTION TO QUALITY & SERVICE | THESE DRAWINGS AND SPECIFICATIONS ARE THE PROPERTY OF EDAC INC.,AND SHALL NOT BE REPRODUCED,OR COPIED OR USED AS THE BASIS FOR THE MANUFACTURE OR SALE OF APPARATUS WITHOUT WRITTEN PERMISSION. | SCALE: NTS         | SHEET 2          | 2 <b>OF</b> 3 |
|                                                                       |                                                                                                                                                                                                 | DRAWING NUMBER     |                  | ISSUE         |
|                                                                       |                                                                                                                                                                                                 | 833 Assembly       |                  | 1             |