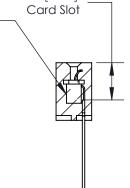

**Mounting Option** 

08-#4-40 Unified Threaded Inserts

## **Contact Detail**

541-Wire Wrap .025 Sq.(0.64 Sq.) - Tail LG=.750(19.05)

.156 [3.96] Contact Spacing x .200 [5.08] Row Spacing





THIS IS A C.A.D. GENERATED DRAWING DO NOT MAKE MANUAL REVISIONS TO MASTER.



ORIGINAL

SECTION A-A 0.388 [9.86]

.160 [4.06] Point of Contact-



## **See Accompanying Page for:**

- **Bend Detail**
- **Mounting Options**

833 Series High Temp Card Edge Connector Part Number: 833-020-541-608



**EDAC INC** TORONTO, ONTARIO CANADA

THESE DRAWINGS AND SPECIFICATIONS ARE THE PROPERTY OF EDAC INC.,AND SHALL NOT BE REPRODUCED, OR COPIED OR USED AS THE BASIS FOR THE MANUFACTURE OR SALE OF APPARATUS WITHOUT WRITTEN PERMISSION.

| ACAD REFERENCE NO. | 833 ENG MASTER   |       |  |
|--------------------|------------------|-------|--|
| DRAWN: J.LEE       | DATE: OCT. 14/09 |       |  |
| CHECKED:           | DATE:            |       |  |
| SCALE: NTS         | SHEET            | OF 3  |  |
| DRAWING NUMBER     |                  | ISSUE |  |
| 833 Assembly       |                  | 1     |  |



ORIGINAL (1)

ORIGINAL



| 833 Series Hig