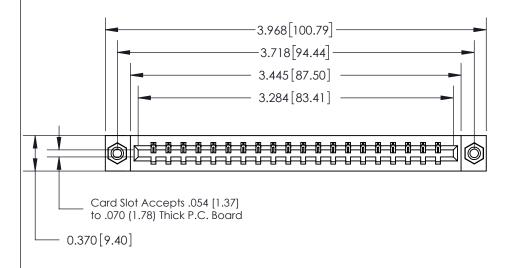

## **Contact Detail**

541-Wire Wrap .025 Sq.(0.64 Sq.) - Tail LG=.750(19.05)

.156 [3.96] Contact Spacing x .200 [5.08] Row Spacing

THIS IS A C.A.D. GENERATED DRAWING DO NOT MAKE MANUAL REVISIONS TO MASTER.

## **See Accompanying Page for:**

- **Bend Detail**
- **Mounting Options**

833 Series High Temp Card Edge Connector Part Number: 833-020-541-608

**EDAC INC** TORONTO, ONTARIO CANADA

THESE DRAWINGS AND SPECIFICATIONS ARE THE PROPERTY OF EDAC INC.,AND SHALL NOT BE REPRODUCED, OR COPIED OR USED AS THE BASIS FOR THE MANUFACTURE OR SALE OF APPARATUS WITHOUT WRITTEN PERMISSION.