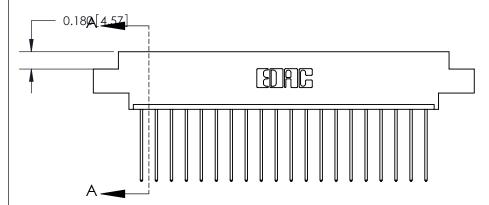

ORIGINAL (1)

ORIGINAL

| 833 Series High Temp Card Edge Connector<br>Contact Bend Detail |                                                                                                                                                                                                   | ACAD REFERENCE NO. | 833 ENC          | MASTER        |
|-----------------------------------------------------------------|---------------------------------------------------------------------------------------------------------------------------------------------------------------------------------------------------|--------------------|------------------|---------------|
|                                                                 |                                                                                                                                                                                                   | DRAWN: J.LEE       | DATE: OCT. 14/09 |               |
|                                                                 |                                                                                                                                                                                                   | CHECKED: DATE:     |                  |               |
| TORONTO, ONTARIO ARE SHALL OR U                                 | THESE DRAWINGS AND SPECIFICATIONS ARE THE PROPERTY OF EDAC INC., AND SHALL NOT BE REPRODUCED, OR COPIED OR USED AS THE BASIS FOR THE MANUFACTURE OR SALE OF APPARATUS WITHOUT WRITTEN PERMISSION. | SCALE: NTS         | SHEET 2          | 2 <b>OF</b> 3 |
|                                                                 |                                                                                                                                                                                                   | DRAWING NUMBER     |                  | ISSUE         |
|                                                                 |                                                                                                                                                                                                   | 833 Assembly       |                  | 1             |