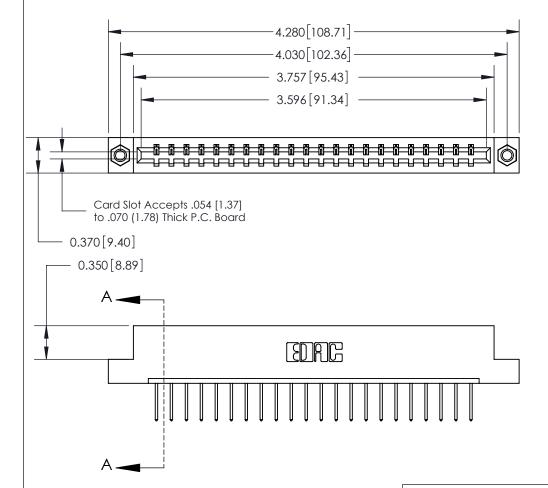

## See Accompanying Page for:

- **Bend Detail**
- **Mounting Options**

833 Series High Temp Card Edge Connector Part Number: 833-022-523-107

**EDAC INC** TORONTO, ONTARIO CANADA

THESE DRAWINGS AND SPECIFICATIONS ARE THE PROPERTY OF EDAC INC.,AND SHALL NOT BE REPRODUCED, OR COPIED OR USED AS THE BASIS FOR THE MANUFACTURE OR SALE OF APPARATUS WITHOUT WRITTEN PERMISSION.