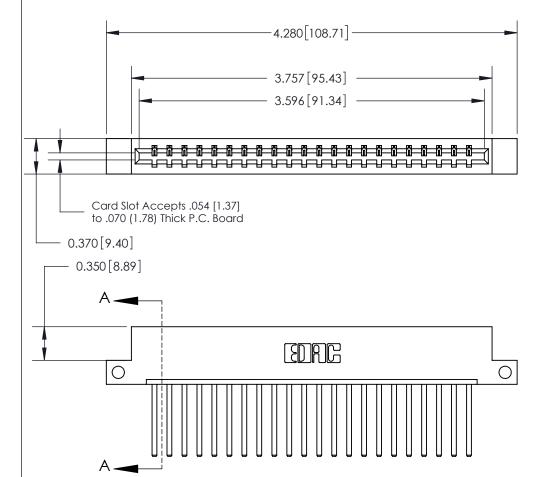

ORIGINAL

SECTION A-A 0.388 [9.86] Card Slot .160 [4.06] Point of Contact-

## See Accompanying Page for:

- **Bend Detail**
- **Mounting Options**

833 Series High Temp Card Edge Connector Part Number: 833-022-544-112

**EDAC INC** TORONTO, ONTARIO CANADA

THESE DRAWINGS AND SPECIFICATIONS ARE THE PROPERTY OF EDAC INC.,AND SHALL NOT BE REPRODUCED, OR COPIED OR USED AS THE BASIS FOR THE MANUFACTURE OR SALE OF APPARATUS WITHOUT WRITTEN PERMISSION.

| ACAD REFERENCE NO. | 833 ENG MASTER   |  |  |
|--------------------|------------------|--|--|
| DRAWN: J.LEE       | DATE: OCT. 14/09 |  |  |
| CHECKED:           | DATE:            |  |  |
| SCALE: NTS         | SHEET 1 OF 3     |  |  |
| DRAWING NUMBER     | ISSUE            |  |  |
| 833 Assembly       | 1                |  |  |