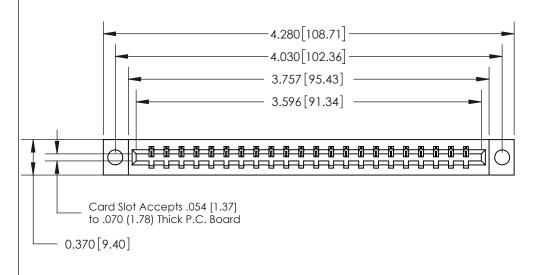

## See Accompanying Page for:

- **Bend Detail**
- **Mounting Options**

833 Series High Temp Card Edge Connector Part Number: 833-022-544-604

**EDAC INC** TORONTO, ONTARIO CANADA

THESE DRAWINGS AND SPECIFICATIONS ARE THE PROPERTY OF EDAC INC.,AND SHALL NOT BE REPRODUCED, OR COPIED OR USED AS THE BASIS FOR THE MANUFACTURE OR SALE OF APPARATUS WITHOUT WRITTEN PERMISSION.

| ACAD REFERENCE NO. | 833 ENG MASTER   |       |  |
|--------------------|------------------|-------|--|
| DRAWN: J.LEE       | DATE: OCT. 14/09 |       |  |
| CHECKED:           | DATE:            |       |  |
| SCALE: NTS         | SHEET            | OF 3  |  |
| DRAWING NUMBER     |                  | ISSUE |  |
| 833 Assembly       |                  | 1     |  |