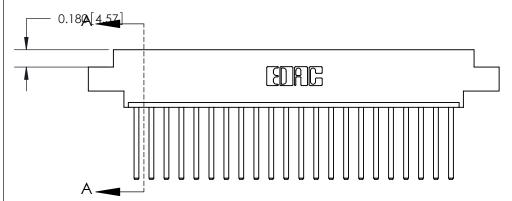

ORIGINAL (1)

ORIGINAL

| 833 Series High Temp Card Edge Connector<br>Contact Bend Detail |                                                                                                                                                                                                   | ACAD REFERENCE NO. | 833 ENC          | MASTER        |
|-----------------------------------------------------------------|---------------------------------------------------------------------------------------------------------------------------------------------------------------------------------------------------|--------------------|------------------|---------------|
|                                                                 |                                                                                                                                                                                                   | DRAWN: J.LEE       | DATE: OCT. 14/09 |               |
|                                                                 |                                                                                                                                                                                                   | CHECKED: DATE:     |                  |               |
| TORONTO, ONTARIO ARE SHALL OR U                                 | THESE DRAWINGS AND SPECIFICATIONS ARE THE PROPERTY OF EDAC INC., AND SHALL NOT BE REPRODUCED, OR COPIED OR USED AS THE BASIS FOR THE MANUFACTURE OR SALE OF APPARATUS WITHOUT WRITTEN PERMISSION. | SCALE: NTS         | SHEET 2          | 2 <b>OF</b> 3 |
|                                                                 |                                                                                                                                                                                                   | DRAWING NUMBER     |                  | ISSUE         |
|                                                                 |                                                                                                                                                                                                   | 833 Assembly       |                  | 1             |