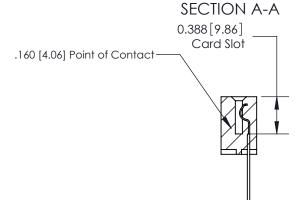

## **Contact Detail**

544-Wire Wrap .050x.025(1.27x0.64) - Tail LG=.750(19.05)

.156 [3.96] Contact Spacing x .200 [5.08] Row Spacing

THIS IS A C.A.D. GENERATED DRAWING DO NOT MAKE MANUAL REVISIONS TO MASTER.