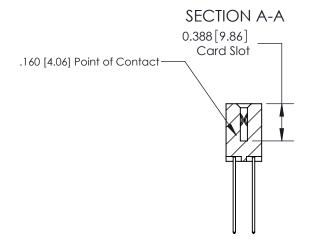

ISSUE NUMBER

ORIGINAL

**See Accompanying Page for:** 

- **Bend Detail**
- **Mounting Options**

833 Series High Temp Card Edge Connector Part Number: 833-026-541-201

**EDAC INC** TORONTO, ONTARIO CANADA

THESE DRAWINGS AND SPECIFICATIONS ARE THE PROPERTY OF EDAC INC.,AND SHALL NOT BE REPRODUCED, OR COPIED OR USED AS THE BASIS FOR THE MANUFACTURE OR SALE OF APPARATUS WITHOUT WRITTEN PERMISSION.