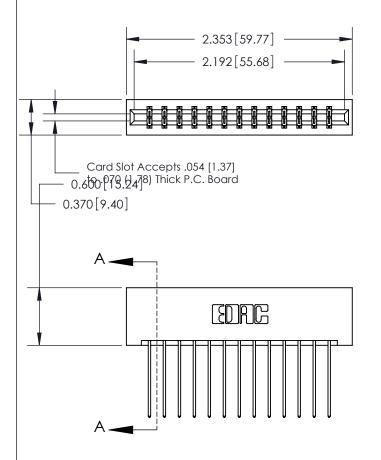

## **Contact Detail**

541-Wire Wrap .025 Sq.(0.64 Sq.) - Tail LG=.750(19.05) .156 [3.96] Contact Spacing x .200 [5.08] Row Spacing

THIS IS A C.A.D. GENERATED DRAWING DO NOT MAKE MANUAL REVISIONS TO MASTER.

ISSUE NUMBER

ORIGINAL

**See Accompanying Page for:** 

- **Bend Detail**
- **Mounting Options**

833 Series High Temp Card Edge Connector Part Number: 833-026-541-201

**EDAC INC** TORONTO, ONTARIO CANADA

THESE DRAWINGS AND SPECIFICATIONS ARE THE PROPERTY OF EDAC INC.,AND SHALL NOT BE REPRODUCED, OR COPIED OR USED AS THE BASIS FOR THE MANUFACTURE OR SALE OF APPARATUS WITHOUT WRITTEN PERMISSION.