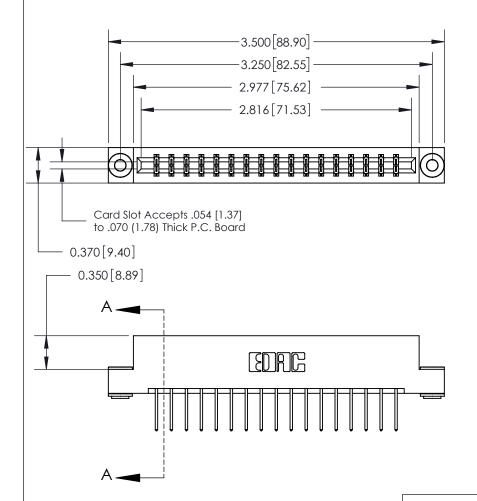

## **See Accompanying Page for:**

- **Bend Detail**
- **Mounting Options**

833 Series High Temp Card Edge Connector Part Number: 833-034-523-203

**EDAC INC** TORONTO, ONTARIO CANADA

THESE DRAWINGS AND SPECIFICATIONS ARE THE PROPERTY OF EDAC INC.,AND SHALL NOT BE REPRODUCED, OR COPIED OR USED AS THE BASIS FOR THE MANUFACTURE OR SALE OF APPARATUS WITHOUT WRITTEN PERMISSION.