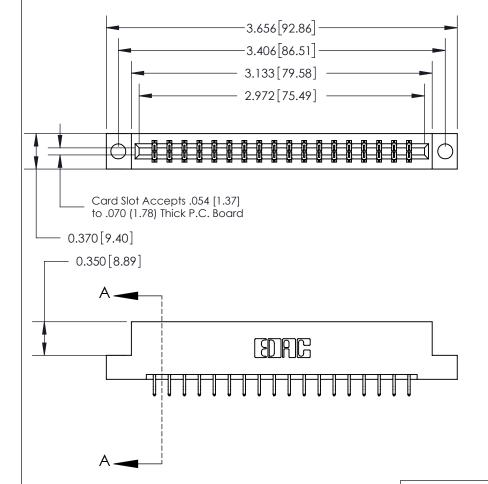

## **See Accompanying Page for:**

- **Bend Detail**
- **Mounting Options**

| 833 Se | ries High Temp Card Edge | e Connector |
|--------|--------------------------|-------------|
| Part N | umber: 833-036-556-204   |             |

| ACAD REFERENCE NO. | 833 ENG MASTER   |  |  |
|--------------------|------------------|--|--|
| DRAWN: J.LEE       | DATE: OCT. 14/09 |  |  |
| CHECKED:           | DATE:            |  |  |
| SCALE: NTS         | SHEET 1 OF 3     |  |  |
| DRAWING NUMBER     | ISSUE            |  |  |