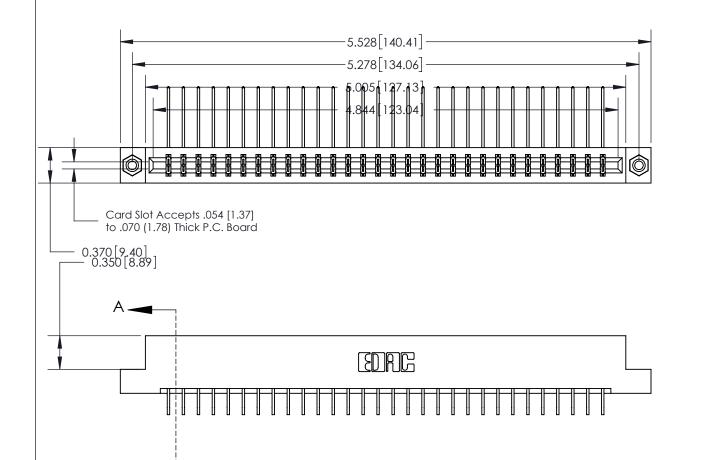

SECTION A-A 0.388 [9.86] Card Slot .160 [4.06] Point of Contact-

## **See Accompanying Page for:**

- **Bend Detail**
- **Mounting Options**

833 Series High Temp Card Edge Connector Part Number: 833-060-559-208

**EDAC INC** TORONTO, ONTARIO CANADA

THESE DRAWINGS AND SPECIFICATIONS ARE THE PROPERTY OF EDAC INC.,AND SHALL NOT BE REPRODUCED, OR COPIED OR USED AS THE BASIS FOR THE MANUFACTURE OR SALE OF APPARATUS WITHOUT WRITTEN PERMISSION.