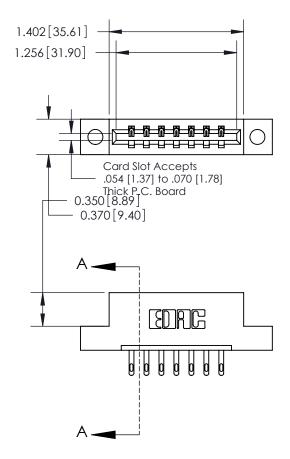

500-Wire Hole .050x.025(1.27x0.64) - Tail LG=.260(6.60) .156 [3.96] Contact Spacing x .200 [5.08] Row Spacing

**See Accompanying Page for: Contact Bend Details** 

THIS IS A C.A.D. GENERATED DRAWING DO NOT MAKE MANUAL REVISIONS TO MASTER.

ISSUE NUMBER ORIGINAL

837/887 Series High Temp Card Edge Connector Part Number: 837-007-500-104

YOUR CONNECTION TO QUALITY & SERVICE

**EDAC INC** TORONTO, ONTARIO CANADA

THESE DRAWINGS AND SPECIFICATIONS ARE THE PROPERTY OF EDAC INC., AND SHALL NOT BE REPRODUCED, OR COPIED OR USED AS THE BASIS FOR THE MANUFACTURE OR SALE OF APPARATUS WITHOUT WRITTEN PERMISSION.