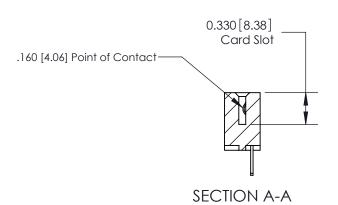

ISSUE NUMBER

ORIGINAL

1

| 837/887 Series High Temp Card Edge Connector<br>Contact Bend Detail |                                                                                                                                                                                                 | ACAD REFERENCE NO. | 837 ENG MASTER   |               |
|---------------------------------------------------------------------|-------------------------------------------------------------------------------------------------------------------------------------------------------------------------------------------------|--------------------|------------------|---------------|
|                                                                     |                                                                                                                                                                                                 | DRAWN: J.LEE       | DATE: OCT. 06/09 |               |
|                                                                     |                                                                                                                                                                                                 | CHECKED:           | DATE:            |               |
| EDAC INC                                                            | THESE DRAWINGS AND SPECIFICATIONS ARE THE PROPERTY OF EDAC INC.,AND SHALL NOT BE REPRODUCED,OR COPIED OR USED AS THE BASIS FOR THE MANUFACTURE OR SALE OF APPARATUS WITHOUT WRITTEN PERMISSION. | SCALE: NTS         | SHEET            | 2 <b>OF</b> 2 |
| TORONTO, ONTARIO CANADA                                             |                                                                                                                                                                                                 | DRAWING NUMBER     | •                | ISSUE         |
| YOUR CONNECTION TO QUALITY & SERVICE                                |                                                                                                                                                                                                 | 837 Assembly       |                  | 1             |