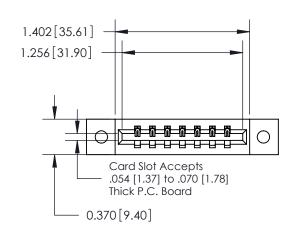

**Mounting Option** 

02-.128 (3.25) Dia. Mounting Holes

ISSUE NUMBER

1

ORIGINAL

|                              | 0.600[15.24]              |
|------------------------------|---------------------------|
|                              | 0.330 [8.38]<br>Card Slot |
| .160 [4.06] Point of Contact |                           |
|                              |                           |
|                              |                           |
|                              |                           |
|                              |                           |
|                              | SECTION A-A               |