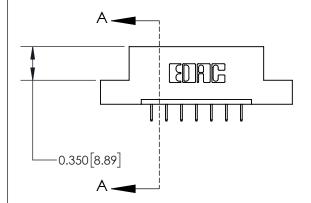

**Mounting Option** 

02-.128 (3.25) Dia. Mounting Holes

## **Contact Detail**

524-P.C. Tail .018 Sq.(0.46 Sq.) - Tail LG=.175(4.45) .156 [3.96] Contact Spacing x .200 [5.08] Row Spacing





**See Accompanying Page for:** 

**Contact Bend Details** 

THIS IS A C.A.D. GENERATED DRAWING DO NOT MAKE MANUAL REVISIONS TO MASTER.



ISSUE NUMBER

1

ORIGINAL

|                              | 0.600[15.24]              |
|------------------------------|---------------------------|
|                              | 0.330 [8.38]<br>Card Slot |
| .160 [4.06] Point of Contact |                           |
|                              |                           |
|                              |                           |
|                              |                           |
|                              |                           |
|                              | SECTION A-A               |

| 837/887 Series High Temp Card Edge Connector |
|---------------------------------