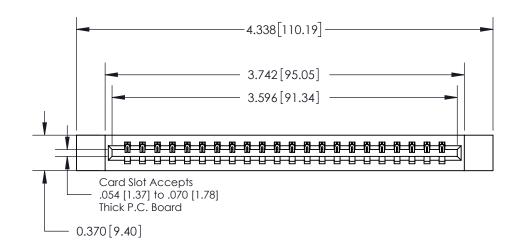

ISSUE NUMBER

ORIGINAL

**See Accompanying Page for:** 

**Contact Bend Details** 

837/887 Series High Temp Card Edge Connector Part Number: 837-022-521-612

YOUR CONNECTION TO QUALITY & SERVICE

**EDAC INC** TORONTO, ONTARIO CANADA