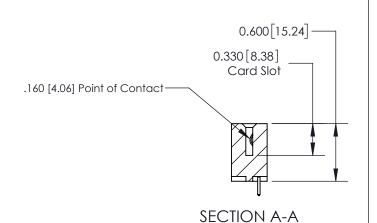

ISSUE NUMBER

ORIGINAL

1

| 837/887 Series High Temp Card Edge Connector<br>Contact Bend Detail |                                                                                                                                                              | ACAD REFERENCE NO. | 837 ENG MASTER   |               |
|---------------------------------------------------------------------|--------------------------------------------------------------------------------------------------------------------------------------------------------------|--------------------|------------------|---------------|
|                                                                     |                                                                                                                                                              | DRAWN: J.LEE       | DATE: OCT. 06/09 |               |
|                                                                     |                                                                                                                                                              | CHECKED:           | DATE:            |               |
| EDAC INC                                                            | TORONTO, ONTARIO CANADA  ARE THE PROPERTY OF EDAC INC., AND SHALL NOT BE REPRODUCED, OR COPIED OR USED AS THE BASIS FOR THE MANUFACTURE OR SALE OF APPARATUS | SCALE: NTS         | SHEET            | 2 <b>OF</b> 2 |
| TORONTO, ONTARIO                                                    |                                                                                                                                                              | DRAWING NUMBER     | •                | ISSUE         |
| YOUR CONNECTION TO QUALITY & SERVICE                                |                                                                                                                                                              | 837 Assembly       |                  | 1             |