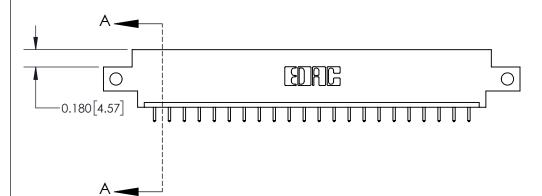

## **Contact Detail**

521-P.C. Tail .025 Sq.(0.64 Sq.) - Tail LG=.150(3.81)

.156 [3.96] Contact Spacing x .200 [5.08] Row Spacing

THIS IS A C.A.D. GENERATED DRAWING DO NOT MAKE MANUAL REVISIONS TO MASTER.

ISSUE NUMBER

ORIGINAL

**See Accompanying Page for:** 

**Contact Bend Details** 

837/887 Series High Temp Card Edge Connector Part Number: 837-022-521-612

YOUR CONNECTION TO QUALITY & SERVICE

**EDAC INC** TORONTO, ONTARIO CANADA