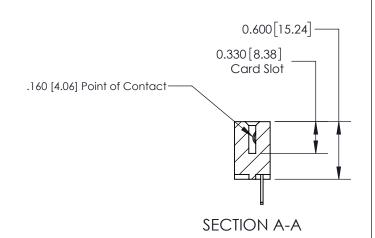

**Contact Bend Details** 

837/887 Series High Temp Card Edge Connector Part Number: 837-024-500-112

YOUR CONNECTION TO QUALITY & SERVICE

**EDAC INC** TORONTO, ONTARIO CANADA

THESE DRAWINGS AND SPECIFICATIONS ARE THE PROPERTY OF EDAC INC.,AND SHALL NOT BE REPRODUCED, OR COPIED OR USED AS THE BASIS FOR THE MANUFACTURE OR SALE OF APPARATUS WITHOUT WRITTEN PERMISSION.

ISSUE NUMBER

ORIGINAL

1

| 837/887 Series High Temp Card Edge Connector<br>Contact Bend Detail |                                                                                                                                                             | ACAD REFERENCE NO. | 837 ENG MASTER   |               |
|---------------------------------------------------------------------|-------------------------------------------------------------------------------------------------------------------------------------------------------------|--------------------|------------------|---------------|
|                                                                     |                                                                                                                                                             | DRAWN: J.LEE       | DATE: OCT. 06/09 |               |
|                                                                     |                                                                                                                                                             | CHECKED:           | DATE:            |               |
| EDAC INC                                                            | TORONTO, ONTARIO  CANADA  ARE THE PROPERTY OF EDAC INC.,AND SHALL NOT BE REPRODUCED,OR COPIED OR USED AS THE BASIS FOR THE MANUFACTURE OR SALE OF APPARATUS | SCALE: NTS         | SHEET            | 2 <b>OF</b> 2 |
| TORONTO, ONTARIO                                                    |                                                                                                                                                             | DRAWING NUMBER     | •                | ISSUE         |
| MANUF                                                               |                                                                                                                                                             | 837 Assembly       |                  | 1             |