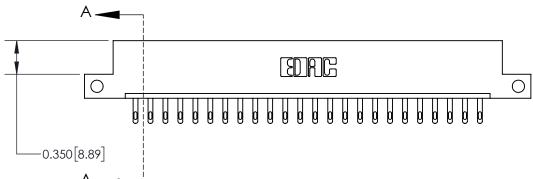

THIS IS A C.A.D. GENERATED DRAWING

ISSUE NUMBER

ORIGINAL

DO NOT MAKE MANUAL REVISIONS TO MASTER.

-4.650[118.11] 4.054 [102.97] 3.908 [99.26] Card Slot Accepts .054 [1.37] to .070 [1.78]

**See Accompanying Page for:** 

**Mounting Option** 12-.128 (3.25) Dia. Side Mounting Holes **Contact Detail** 500-Wire Hole .050x.025(1.27x0.64) - Tail LG=.260(6.60) .156 [3.96] Contact Spacing x .200 [5.08] Row Spacing Thick P.C. Board 0.370 [9.40]