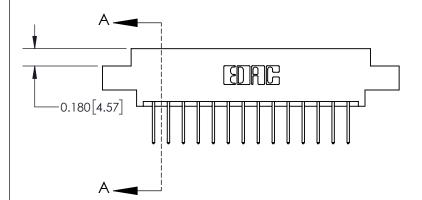

**Mounting Option** 

02-.128 (3.25) Dia. Mounting Holes

## **Contact Detail**

523-P.C. Tail .025 Sq.(0.64 Sq.) - Tail LG=.390(9.91) .156 [3.96] Contact Spacing x .200 [5.08] Row Spacing

> -3.090 78.49 2.780 70.61 2.494 [63.35] 2.348 [59.64] Card Slot Accepts .054 [1.37] to .070 [1.78] Thick P.C. Board 0.370 [9.40]