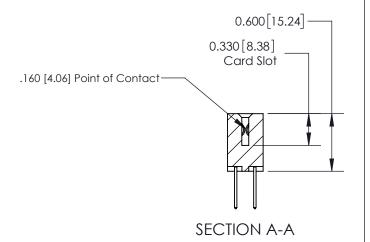

## **Contact Detail**

523-P.C. Tail .025 Sq.(0.64 Sq.) - Tail LG=.390(9.91) .156 [3.96] Contact Spacing x .200 [5.08] Row Spacing

> -3.090 78.49 2.780 70.61 2.494 [63.35] 2.348 [59.64] Card Slot Accepts .054 [1.37] to .070 [1.78] Thick P.C. Board 0.370 [9.40]