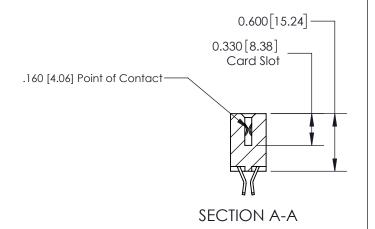

## **Contact Detail**

555-Extender Board Bend (Code 500 Contacts)

.156 [3.96] Contact Spacing x .200 [5.08] Row Spacing

THIS IS A C.A.D. GENERATED DRAWING DO NOT MAKE MANUAL REVISIONS TO MASTER.

ISSUE NUMBER

ORIGINAL

1

| 837/887 Series High Temp Card Edge Connector<br>Contact Bend Detail |                                                                                                                                                                                                   | ACAD REFERENCE NO. 837 EN |                  | 3 MASTER      |
|---------------------------------------------------------------------|---------------------------------------------------------------------------------------------------------------------------------------------------------------------------------------------------|---------------------------|------------------|---------------|
|                                                                     |                                                                                                                                                                                                   | DRAWN: J.LEE              | DATE: OCT. 06/09 |               |
|                                                                     |                                                                                                                                                                                                   | CHECKED:                  | DATE:            |               |
| TORONTO, ONTARIO                                                    | THESE DRAWINGS AND SPECIFICATIONS ARE THE PROPERTY OF EDAC INC., AND SHALL NOT BE REPRODUCED, OR COPIED OR USED AS THE BASIS FOR THE MANUFACTURE OR SALE OF APPARATUS WITHOUT WRITTEN PERMISSION. | SCALE: NTS                | SHEET            | 2 <b>OF</b> 2 |
|                                                                     |                                                                                                                                                                                                   | DRAWING NUMBER            | •                | ISSUE         |
| YOUR CONNECTION TO QUALITY & SERVICE                                |                                                                                                                                                                                                   | 837 Assembly              |                  | 1             |