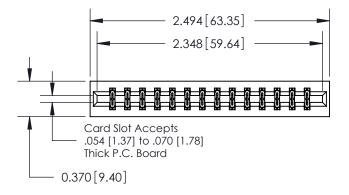

## **Contact Detail**

555-Extender Board Bend (Code 500 Contacts)

.156 [3.96] Contact Spacing x .200 [5.08] Row Spacing

THIS IS A C.A.D. GENERATED DRAWING DO NOT MAKE MANUAL REVISIONS TO MASTER.

ISSUE NUMBER

ACAD REFERENCE NO. 837 ENG MASTER DRAWN: J.LEE DATE: OCT. 06/09 CHECKED: DATE: SHEET 1 OF 2 SCALE: NTS DRAWING NUMBER **ISSUE** 837 Assembly

**See Accompanying Page for:** 

**Contact Bend Details** 

ISSUE NUMBER