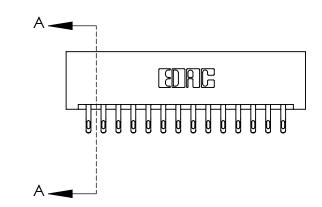

ORIGINAL

837/887 Series High Temp Card Edge Connector Part Number: 837-028-555-201

YOUR CONNECTION TO QUALITY & SERVICE

**EDAC INC** TORONTO, ONTARIO CANADA

THESE DRAWINGS AND SPECIFICATIONS ARE THE PROPERTY OF EDAC INC.,AND SHALL NOT BE REPRODUCED, OR COPIED OR USED AS THE BASIS FOR THE MANUFACTURE OR SALE OF APPARATUS WITHOUT WRITTEN PERMISSION.

ACAD REFERENCE NO. 837 ENG MASTER DRAWN: J.LEE DATE: OCT. 06/09 CHECKED: DATE: SHEET 1 OF 2 SCALE: NTS DRAWING NUMBER **ISSUE** 837 Assembly

**See Accompanying Page for:** 

**Contact Bend Details** 

ISSUE NUMBER