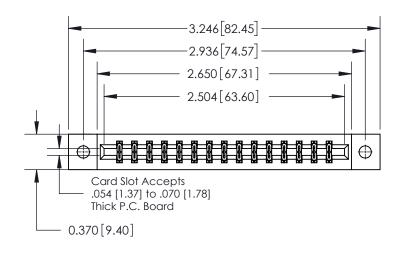

**Mounting Option** 

02-.128 (3.25) Dia. Mounting Holes

## **Contact Detail**

542-Wire Wrap .025 Sq.(0.64 Sq.) - Tail LG=.645(16.38)

.156 [3.96] Contact Spacing x .200 [5.08] Row Spacing

THIS IS A C.A.D. GENERATED DRAWING DO NOT MAKE MANUAL REVISIONS TO MASTER.