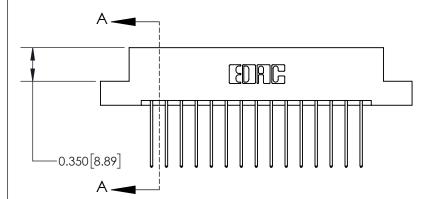

**Mounting Option** 

02-.128 (3.25) Dia. Mounting Holes

837 ENG MASTER

ACAD REFERENCE NO.

**See Accompanying Page for:** 

**Contact Bend Details** 

ISSUE NUMBER

ORIGINAL

1

| 837/887 Series High Temp Card Edge Connector<br>Contact Bend Detail   |                                                                                                                                                                                                 | ACAD REFERENCE NO. | 837 ENG MASTER   |               |
|-----------------------------------------------------------------------|-------------------------------------------------------------------------------------------------------------------------------------------------------------------------------------------------|--------------------|------------------|---------------|
|                                                                       |                                                                                                                                                                                                 | DRAWN: J.LEE       | DATE: OCT. 06/09 |               |
|                                                                       |                                                                                                                                                                                                 | CHECKED:           | DATE:            |               |
| EDAC INC TORONTO, ONTARIO CANADA YOUR CONNECTION TO QUALITY & SERVICE | THESE DRAWINGS AND SPECIFICATIONS ARE THE PROPERTY OF EDAC INC.,AND SHALL NOT BE REPRODUCED,OR COPIED OR USED AS THE BASIS FOR THE MANUFACTURE OR SALE OF APPARATUS WITHOUT WRITTEN PERMISSION. | SCALE: NTS         | SHEET            | 2 <b>OF</b> 2 |
|                                                                       |                                                                                                                                                                                                 | DRAWING NUMBER     | •                | ISSUE         |
|                                                                       |                                                                                                                                                                                                 | 837 Assembly       |                  | 1             |