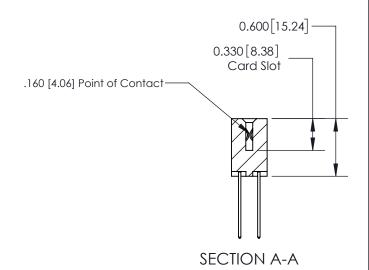

837 ENG MASTER

ACAD REFERENCE NO.

**See Accompanying Page for:** 

**Contact Bend Details** 

ISSUE NUMBER

ORIGINAL

1

| 837/887 Series High Temp Card Edge Connector<br>Contact Bend Detail   |                                                                                                                                                                                                 | ACAD REFERENCE NO. | 837 ENG MASTER   |               |
|-----------------------------------------------------------------------|-------------------------------------------------------------------------------------------------------------------------------------------------------------------------------------------------|--------------------|------------------|---------------|
|                                                                       |                                                                                                                                                                                                 | DRAWN: J.LEE       | DATE: OCT. 06/09 |               |
|                                                                       |                                                                                                                                                                                                 | CHECKED:           | DATE:            |               |
| EDAC INC TORONTO, ONTARIO CANADA YOUR CONNECTION TO QUALITY & SERVICE | THESE DRAWINGS AND SPECIFICATIONS ARE THE PROPERTY OF EDAC INC.,AND SHALL NOT BE REPRODUCED,OR COPIED OR USED AS THE BASIS FOR THE MANUFACTURE OR SALE OF APPARATUS WITHOUT WRITTEN PERMISSION. | SCALE: NTS         | SHEET            | 2 <b>OF</b> 2 |
|                                                                       |                                                                                                                                                                                                 | DRAWING NUMBER     | •                | ISSUE         |
|                                                                       |                                                                                                                                                                                                 | 837 Assembly       |                  | 1             |