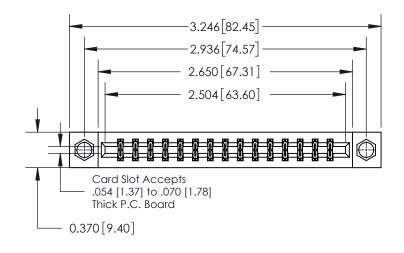

## **Contact Detail**

542-Wire Wrap .025 Sq.(0.64 Sq.) - Tail LG=.645(16.38)

.156 [3.96] Contact Spacing x .200 [5.08] Row Spacing

THIS IS A C.A.D. GENERATED DRAWING DO NOT MAKE MANUAL REVISIONS TO MASTER.

ISSUE NUMBER ORIGINAL

0.600 [15.24] 0.330[8.38] Card Slot .160 [4.06] Point of Contact **SECTION A-A** 

## **See Accompanying Page for:**

**Contact Bend Details** 

837/887 Series High Temp Card Edge Connector Part Number: 837-030-542-207

**EDAC INC** TORONTO, ONTARIO CANADA

THESE DRAWINGS AND SPECIFICATIONS ARE THE PROPERTY OF EDAC INC.,AND SHALL NOT BE REPRODUCED, OR COPIED OR USED AS THE BASIS FOR THE MANUFACTURE OR SALE OF APPARATUS WITHOUT WRITTEN PERMISSION.