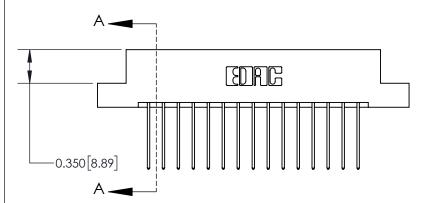

ISSUE NUMBER

ORIGINAL

1

| 837/887 Series High Temp Card Edge Connector<br>Contact Bend Detail |                                                                                                                                     | ACAD REFERENCE NO. | 837 ENG MASTER   |               |
|---------------------------------------------------------------------|-------------------------------------------------------------------------------------------------------------------------------------|--------------------|------------------|---------------|
|                                                                     |                                                                                                                                     | DRAWN: J.LEE       | DATE: OCT. 06/09 |               |
|                                                                     |                                                                                                                                     | CHECKED:           | DATE:            |               |
| EDAC INC                                                            | THESE DRAWINGS AND SPECIFICATIONS ARE THE PROPERTY OF EDAC INC.,AND SHALL NOT BE REPRODUCED, OR COPIED OR USED AS THE BASIS FOR THE | SCALE: NTS         | SHEET            | 2 <b>OF</b> 2 |
| TORONTO, ONTARIO CANADA                                             |                                                                                                                                     | DRAWING NUMBER     | •                | ISSUE         |
| YOUR CONNECTION TO QUALITY & SERVICE                                | MANUFACTURE OR SALE OF APPARATUS WITHOUT WRITTEN PERMISSION.                                                                        | 837 Assembly       |                  | 1             |