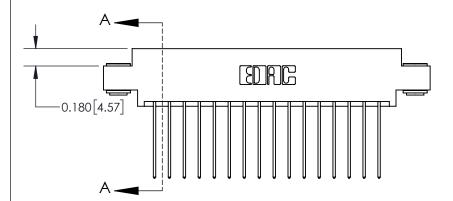

## **Contact Detail**

541-Wire Wrap .025 Sq.(0.64 Sq.) - Tail LG=.750(19.05) .156 [3.96] Contact Spacing x .200 [5.08] Row Spacing

THIS IS A C.A.D. GENERATED DRAWING DO NOT MAKE MANUAL REVISIONS TO MASTER.

## **See Accompanying Page for:**

**Contact Bend Details** 

837/887 Series High Temp Card Edge Connector Part Number: 837-032-541-803

**EDAC INC** TORONTO, ONTARIO CANADA

THESE DRAWINGS AND SPECIFICATIONS ARE THE PROPERTY OF EDAC INC.,AND SHALL NOT BE REPRODUCED, OR COPIED OR USED AS THE BASIS FOR THE MANUFACTURE OR SALE OF APPARATUS WITHOUT WRITTEN PERMISSION.

| ACAD REFERENCE NO. 837 ENG MAST |                  |  |  |
|---------------------------------|------------------|--|--|
| DRAWN: J.LEE                    | DATE: OCT. 06/09 |  |  |
| CHECKED:                        | DATE:            |  |  |
| SCALE: NTS                      | SHEET 1 OF 2     |  |  |
| DRAWING NUMBER                  | ISSUE            |  |  |
| 837 Assembly                    | 1                |  |  |