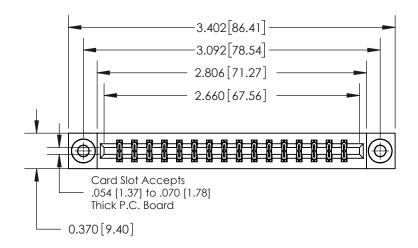

**Mounting Option** 

03-.116 (2.95) I.D. Floating Eyelets

## **See Accompanying Page for:**

**Contact Bend Details** 

837/887 Series High Temp Card Edge Connector Part Number: 837-032-541-803

**EDAC INC** TORONTO, ONTARIO CANADA

THESE DRAWINGS AND SPECIFICATIONS ARE THE PROPERTY OF EDAC INC.,AND SHALL NOT BE REPRODUCED, OR COPIED OR USED AS THE BASIS FOR THE MANUFACTURE OR SALE OF APPARATUS WITHOUT WRITTEN PERMISSION.

| ACAD REFERENCE NO. 837 ENG MAST |                  |  |  |
|---------------------------------|------------------|--|--|
| DRAWN: J.LEE                    | DATE: OCT. 06/09 |  |  |
| CHECKED:                        | DATE:            |  |  |
| SCALE: NTS                      | SHEET 1 OF 2     |  |  |
| DRAWING NUMBER                  | ISSUE            |  |  |
| 837 Assembly                    | 1                |  |  |