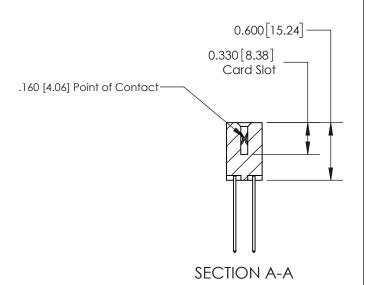

ISSUE NUMBER

ORIGINAL

1

| 837/887 Series High Temp Card Edge Connector<br>Contact Bend Detail |                                                                                                                                     | ACAD REFERENCE NO. | 837 ENG MASTER   |               |
|---------------------------------------------------------------------|-------------------------------------------------------------------------------------------------------------------------------------|--------------------|------------------|---------------|
|                                                                     |                                                                                                                                     | DRAWN: J.LEE       | DATE: OCT. 06/09 |               |
|                                                                     |                                                                                                                                     | CHECKED:           | DATE:            |               |
| EDAC INC                                                            | THESE DRAWINGS AND SPECIFICATIONS ARE THE PROPERTY OF EDAC INC.,AND SHALL NOT BE REPRODUCED, OR COPIED OR USED AS THE BASIS FOR THE | SCALE: NTS         | SHEET            | 2 <b>OF</b> 2 |
| TORONTO, ONTARIO CANADA                                             |                                                                                                                                     | DRAWING NUMBER     | •                | ISSUE         |
| YOUR CONNECTION TO QUALITY & SERVICE                                | MANUFACTURE OR SALE OF APPARATUS WITHOUT WRITTEN PERMISSION.                                                                        | 837 Assembly       |                  | 1             |