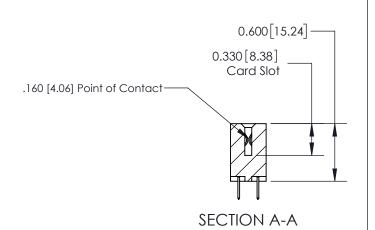

## **Contact Detail**

520-P.C. Tail .030x.018(0.76x0.46) - Tail LG=.175(4.45)

.156 [3.96] Contact Spacing x .200 [5.08] Row Spacing

THIS IS A C.A.D. GENERATED DRAWING DO NOT MAKE MANUAL REVISIONS TO MASTER.

ISSUE NUMBER

ORIGINAL

1

| 837/887 Series High Temp Card Edge Connector<br>Contact Bend Detail |                                                                            | ACAD REFERENCE NO. | 837 ENG MASTER   |               |
|---------------------------------------------------------------------|----------------------------------------------------------------------------|--------------------|------------------|---------------|
|                                                                     |                                                                            | DRAWN: J.LEE       | DATE: OCT. 06/09 |               |
|                                                                     |                                                                            | CHECKED:           | DATE:            |               |
| EDAC INC                                                            | NTARIO ARE THE PROPERTY OF EDAC INC.,AND SHALL NOT BE REPRODUCED,OR COPIED | SCALE: NTS         | SHEET            | 2 <b>OF</b> 2 |
| TORONTO, ONTARIO CANADA                                             |                                                                            | DRAWING NUMBER     | •                | ISSUE         |
| YOUR CONNECTION TO QUALITY & SERVICE                                | MANUFACTURE OR SALE OF APPARATUS WITHOUT WRITTEN PERMISSION.               | 837 Assembly       |                  | 1             |