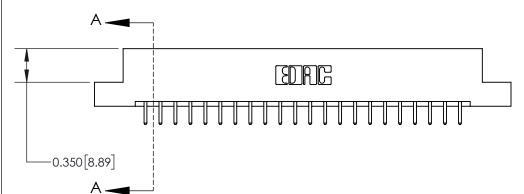

ISSUE NUMBER

ORIGINAL

1

| 837/887 Series High Temp Card Edge Connector<br>Contact Bend Detail |                                                                            | ACAD REFERENCE NO. | 837 ENG MASTER   |               |
|---------------------------------------------------------------------|----------------------------------------------------------------------------|--------------------|------------------|---------------|
|                                                                     |                                                                            | DRAWN: J.LEE       | DATE: OCT. 06/09 |               |
|                                                                     |                                                                            | CHECKED:           | DATE:            |               |
| EDAC INC                                                            | NTARIO ARE THE PROPERTY OF EDAC INC.,AND SHALL NOT BE REPRODUCED,OR COPIED | SCALE: NTS         | SHEET            | 2 <b>OF</b> 2 |
| TORONTO, ONTARIO CANADA                                             |                                                                            | DRAWING NUMBER     | •                | ISSUE         |
| YOUR CONNECTION TO QUALITY & SERVICE                                | MANUFACTURE OR SALE OF APPARATUS WITHOUT WRITTEN PERMISSION.               | 837 Assembly       |                  | 1             |