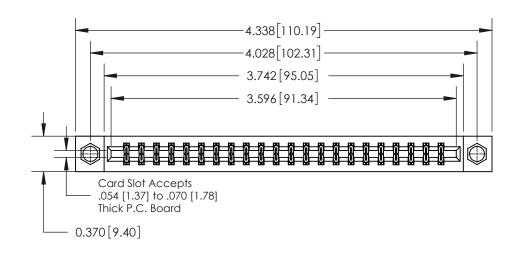

ISSUE NUMBER

ORIGINAL

**See Accompanying Page for:** 

**Contact Bend Details** 

| 837/887 Series High Temp Card Edge Connector |
|----------------------------------------------|
| Part Number: 837-044-520-207                 |