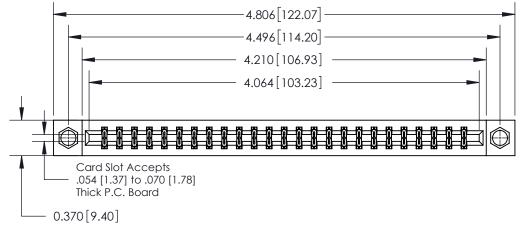

**Mounting Option** 08-#4-40 Unified Threaded Inserts **Contact Detail** .156 [3.96] Contact Spacing x .200 [5.08] Row Spacing

THIS IS A C.A.D. GENERATED DRAWING DO NOT MAKE MANUAL REVISIONS TO MASTER.

ISSUE NUMBER

ORIGINAL

500-Wire Hole .050x.025(1.27x0.64) - Tail LG=.260(6.60)

**See Accompanying Page for:** 

**Contact Bend Details** 

837/887 Series High Temp Card Edge Connector Part Number: 837-050-500-808