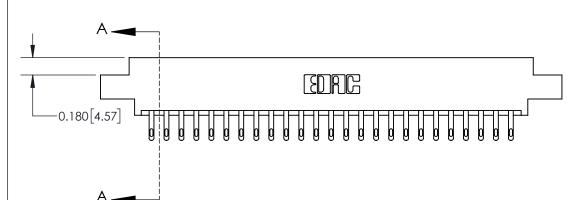

ISSUE NUMBER

ORIGINAL

500-Wire Hole .050x.025(1.27x0.64) - Tail LG=.260(6.60)

**See Accompanying Page for:** 

**Contact Bend Details** 

837/887 Series High Temp Card Edge Connector Part Number: 837-050-500-808