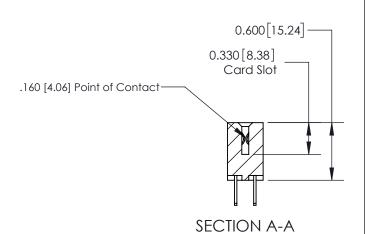

**Mounting Option** 08-#4-40 Unified Threaded Inserts **Contact Detail** .156 [3.96] Contact Spacing x .200 [5.08] Row Spacing

THIS IS A C.A.D. GENERATED DRAWING DO NOT MAKE MANUAL REVISIONS TO MASTER.