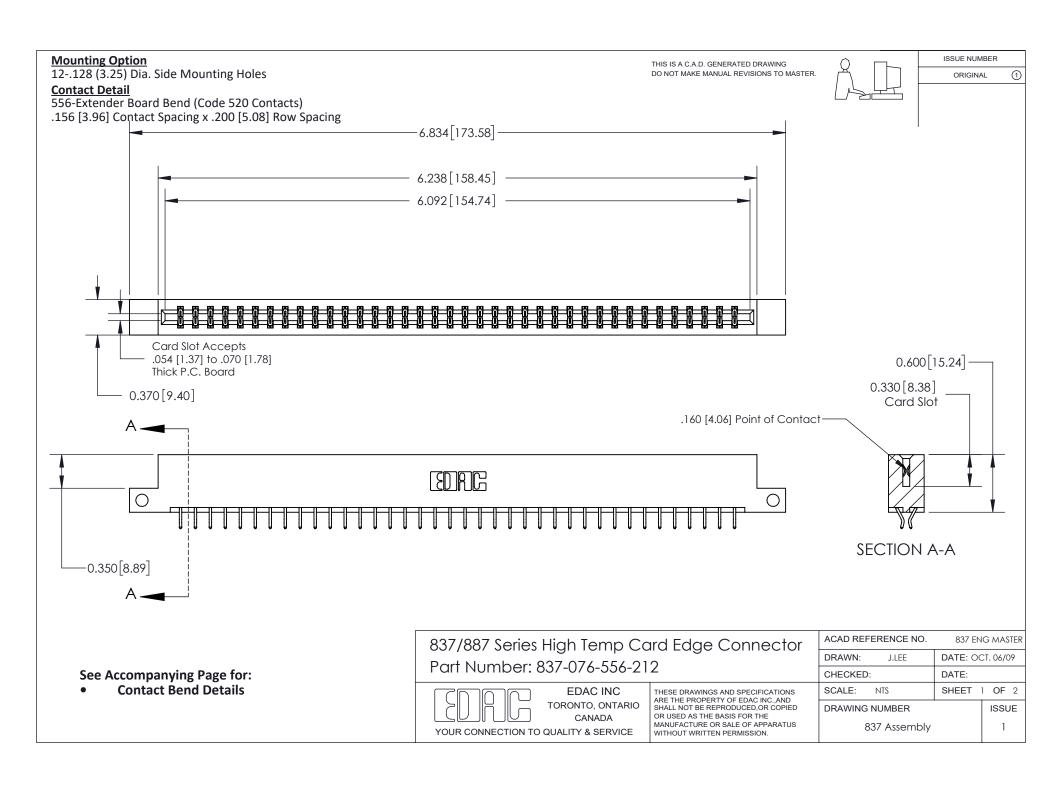

ISSUE NUMBER

ORIGINAL

1

| 837/887 Series High Temp Card Edge Connector<br>Contact Bend Detail   |                                                                                                                                                                                                  | ACAD REFERENCE NO. 837 EN |                  | 3 MASTER      |
|-----------------------------------------------------------------------|--------------------------------------------------------------------------------------------------------------------------------------------------------------------------------------------------|---------------------------|------------------|---------------|
|                                                                       |                                                                                                                                                                                                  | DRAWN: J.LEE              | DATE: OCT. 06/09 |               |
|                                                                       |                                                                                                                                                                                                  | CHECKED:                  | DATE:            |               |
| EDAC INC TORONTO, ONTARIO CANADA YOUR CONNECTION TO QUALITY & SERVICE | THESE DRAWINGS AND SPECIFICATIONS ARE THE PROPERTY OF EDAC INC.,AND SHALL NOT BE REPRODUCED, OR COPIED OR USED AS THE BASIS FOR THE MANUFACTURE OR SALE OF APPARATUS WITHOUT WRITTEN PERMISSION. | SCALE: NTS                | SHEET            | 2 <b>OF</b> 2 |
|                                                                       |                                                                                                                                                                                                  | DRAWING NUMBER            | •                | ISSUE         |
|                                                                       |                                                                                                                                                                                                  | 837 Assembly              |                  | 1             |