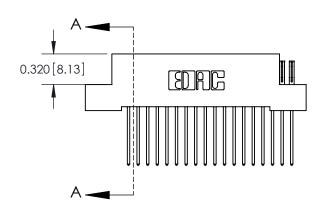

THIS IS A C.A.D. GENERATED DRAWING

ISSUE NUMBER

ORIGINAL

.240 [6.10] Point of Contact—

DAC INC

THESE DRAWINGS AND SPECIFICATIONS
ARE THE PROPERTY OF EDAC INC.,AN
ARE THE PROPERTY OF EDAC INC.,AN
OR USED AS THE BASIS FOR THE
OR USED AS THE BASIS FOR THE

YOUR CONNECTION TO QUALITY & SERVICE

INC.,AND
OR COPIED
THE
PPARATUS

CHECKED: DATE:

SCALE: NTS SHEET 1 OF 3

DRAWING NUMBER ISSUE

**SECTION A-A** 

J.LEE

842 Assembly 1 ISSUE