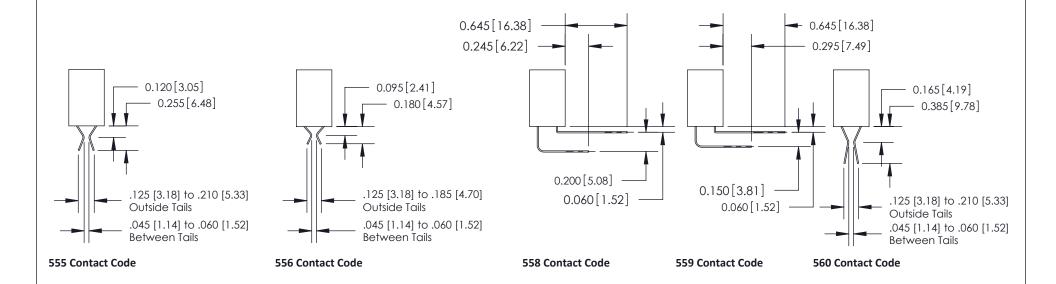

## **Contact Detail**

540-Wire Wrap .025 Sq.(0.64 Sq.) - Tail LG=.570(14.48) .100 [2.54] Contact Spacing x .200 [5.08] Row Spacing

**See Accompanying Pages for:** 

- Contact Bend Details
- Mounting Options

842 ENG MASTER

DATE: OCT. 06/09

THIS IS A C.A.D. GENERATED DRAWING DO NOT MAKE MANUAL REVISIONS TO MASTER.

ISSUE NUMBER

ORIGINAL

1

| 842/892 Series High Temp Card Edge Connector<br>Contact Bend Detail |                                                                                                                                                                                               | ACAD REFERENCE NO. 842 ENG MASTER |          |                         |  |
|---------------------------------------------------------------------|-----------------------------------------------------------------------------------------------------------------------------------------------------------------------------------------------|-----------------------------------|----------|-------------------------|--|
|                                                                     |                                                                                                                                                                                               | DRAWN: J.LEE                      | DATE: OC | DATE: <b>OCT. 06/09</b> |  |
|                                                                     |                                                                                                                                                                                               | CHECKED:                          | DATE:    | DATE:                   |  |
| EDAC INC                                                            | THESE DRAWINGS AND SPECIFICATIONS ARE THE PROPERTY OF EDAC INCAND SHALL NOT BE REPRODUCED,OR COPIED OR USED AS THE BASIS FOR THE MANUFACTURE OR SALE OF APPARATUS WITHOUT WRITTEN PERMISSION. | SCALE: NTS                        | SHEET    | 2 OF 3                  |  |
| TORONTO, ONTARIO                                                    |                                                                                                                                                                                               | DRAWING NUMBER                    | •        | ISSUE                   |  |
| YOUR CONNECTION TO QUALITY & SERVICE                                |                                                                                                                                                                                               | 842 Assemb                        | bly      | 1                       |  |