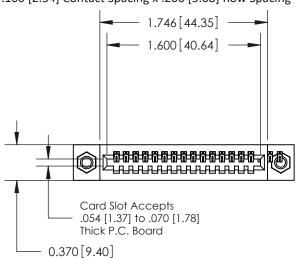

THIS IS A C.A.D. GENERATED DRAWING

ISSUE NUMBER

ORIGINAL

.240 [6.10] Point of Contact—

DAC INC

THESE DRAWINGS AND SPECIFICATIONS
ARE THE PROPERTY OF EDAC INC.,AN
ARE THE PROPERTY OF EDAC INC.,AN
OR USED AS THE BASIS FOR THE
OR USED AS THE BASIS FOR THE

YOUR CONNECTION TO QUALITY & SERVICE

INC.,AND
OR COPIED
THE
PPARATUS

CHECKED: DATE:

SCALE: NTS SHEET 1 OF 3

DRAWING NUMBER ISSUE

**SECTION A-A** 

J.LEE

842 Assembly 1 ISSUE