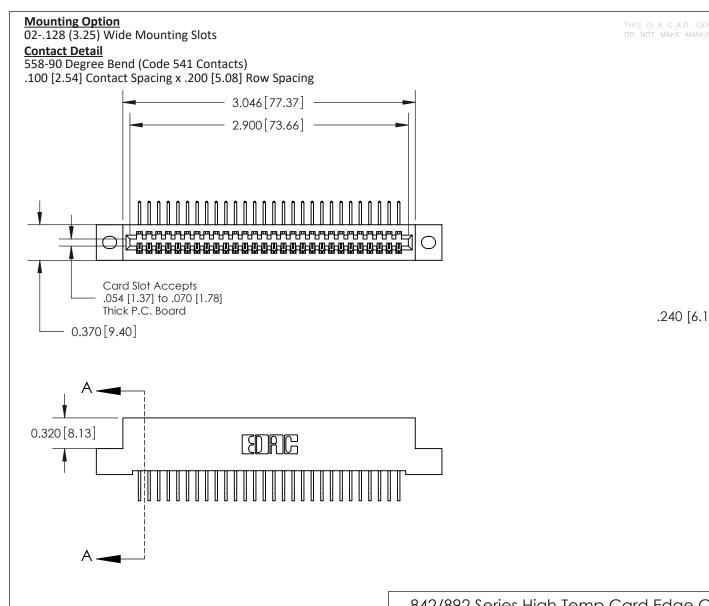

.240 [6.10] Point of Contact-

**See Accompanying Pages for:** 

- **Contact Bend Details**
- **Mounting Options**

842/892 Series High Temp Card Edge Connector Part Number: 842-028-558-102

YOUR CONNECTION TO QUALITY & SERVICE

SECTION A-A

842 Assembly

THIS IS A C.A.D. GENERATED DRAWING DO NOT MAKE MANUAL REVISIONS TO MASTER

ORIGINAL (1)

| 842/892 Series High Temp Card Edge Connector<br>Contact Bend Detail |                                                                   | ACAD REFERENCE NO. 842 ENG MASTER |        |                  |        |
|---------------------------------------------------------------------|-------------------------------------------------------------------|-----------------------------------|--------|------------------|--------|
|                                                                     |                                                                   | DRAWN:                            | J.LEE  | DATE: OCT. 06/09 |        |
|                                                                     |                                                                   | CHECKED:                          |        | DATE:            |        |
| EDAC INC                                                            | THESE DRAWINGS AND SPECIFICATIONS ARE THE PROPERTY OF EDAC INCAND | SCALE:                            | NTS    | SHEET :          | 2 OF 3 |
| TORONTO, ONTARIO                                                    | SHALL NOT BE REPRODUCED, OR COPIED OR USED AS THE BASIS FOR THE   | DRAWING                           | NUMBER |                  | ISSUE  |
| YOUR CONNECTION TO QUALITY & SERVICE                                | MANUFACTURE OR SALE OF APPARATUS WITHOUT WRITTEN PERMISSION.      | 842 Assembly                      |        |                  | 1      |