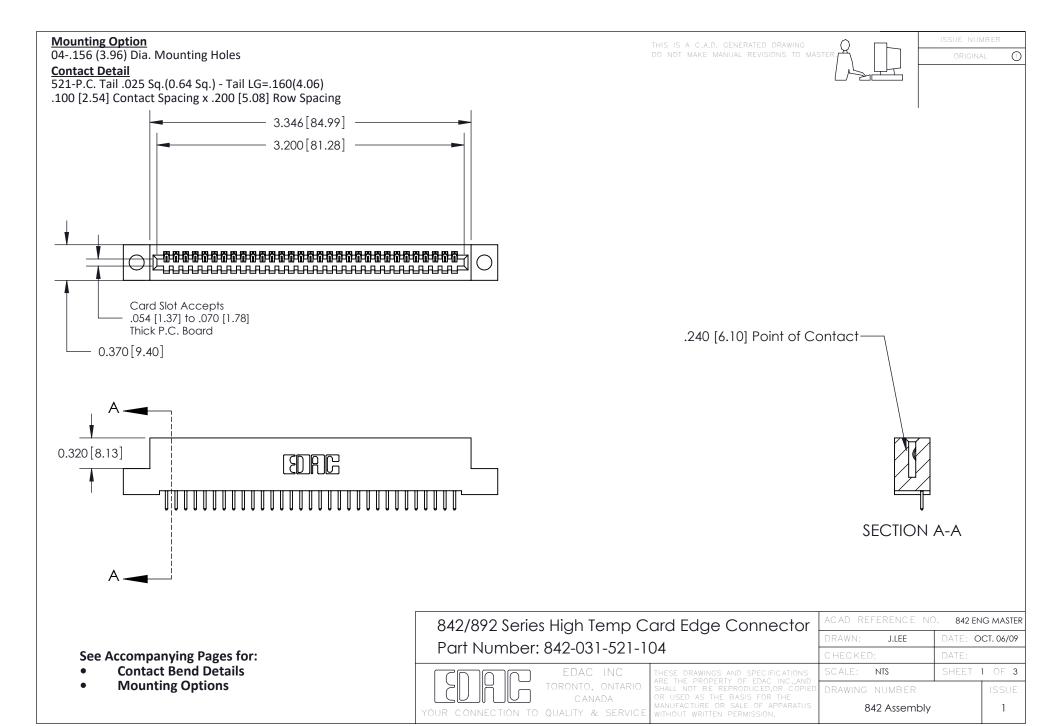

THIS IS A C.A.D. GENERATED DRAWING DO NOT MAKE MANUAL REVISIONS TO MASTER

ORIGINAL (1)



| 842/892 Series High Temp Card Edge Connector<br>Contact Bend Detail |                                                                                                 | ACAD REFERENCE NO. 842 ENG MASTER |             |                  |        |
|---------------------------------------------------------------------|-------------------------------------------------------------------------------------------------|-----------------------------------|-------------|------------------|--------|
|                                                                     |                                                                                                 | DRAWN:                            | J.LEE